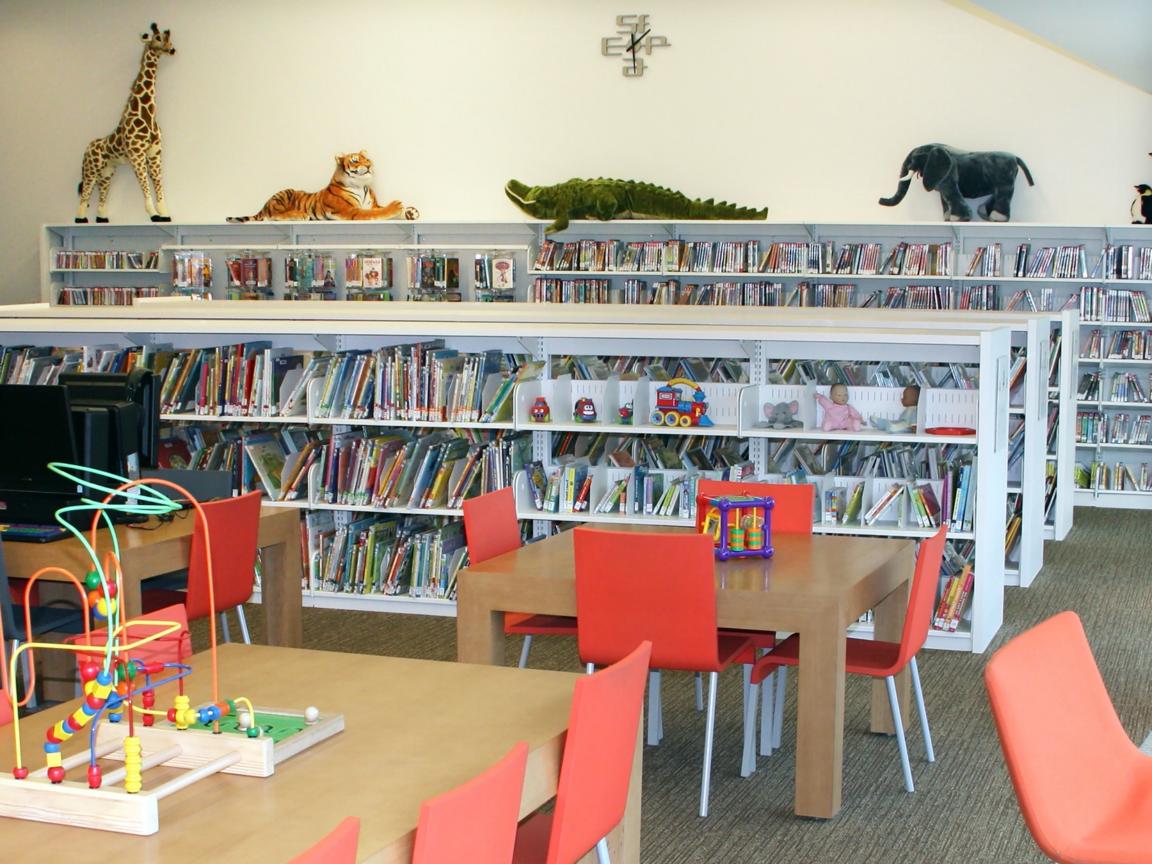

Library shelving is one of the foundations of our business. Over seventy years of knowledge and the best materials available go into the making of every product.

Wood veneer panels are select grade A maple or oak with solid wood edgebands made in our own workshop. We sand, prep, and hand finish one by one; all the while, checking, inspecting, and validating.

It's one thing to make furniture right, but it's something all together different to make it well.