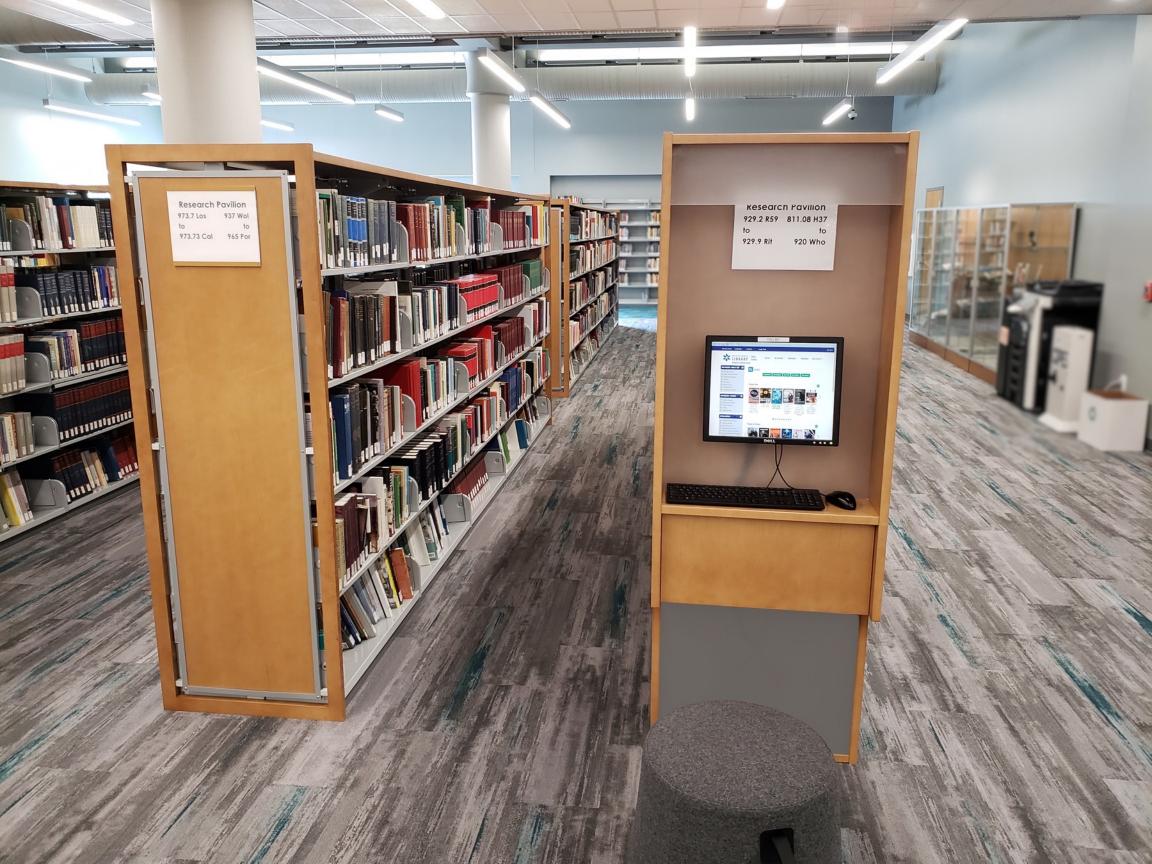

Library shelving is one of the foundations of our business. Over seventy years of knowledge and the best materials available go into the making of every product.

Wood veneer panels are select grade A maple or oak with solid wood edgebands made in our own workshop. We sand, prep, and hand finish one by one; all the while, checking, inspecting, and validating.

It's one thing to make furniture right, but it's something all together different to make it well.