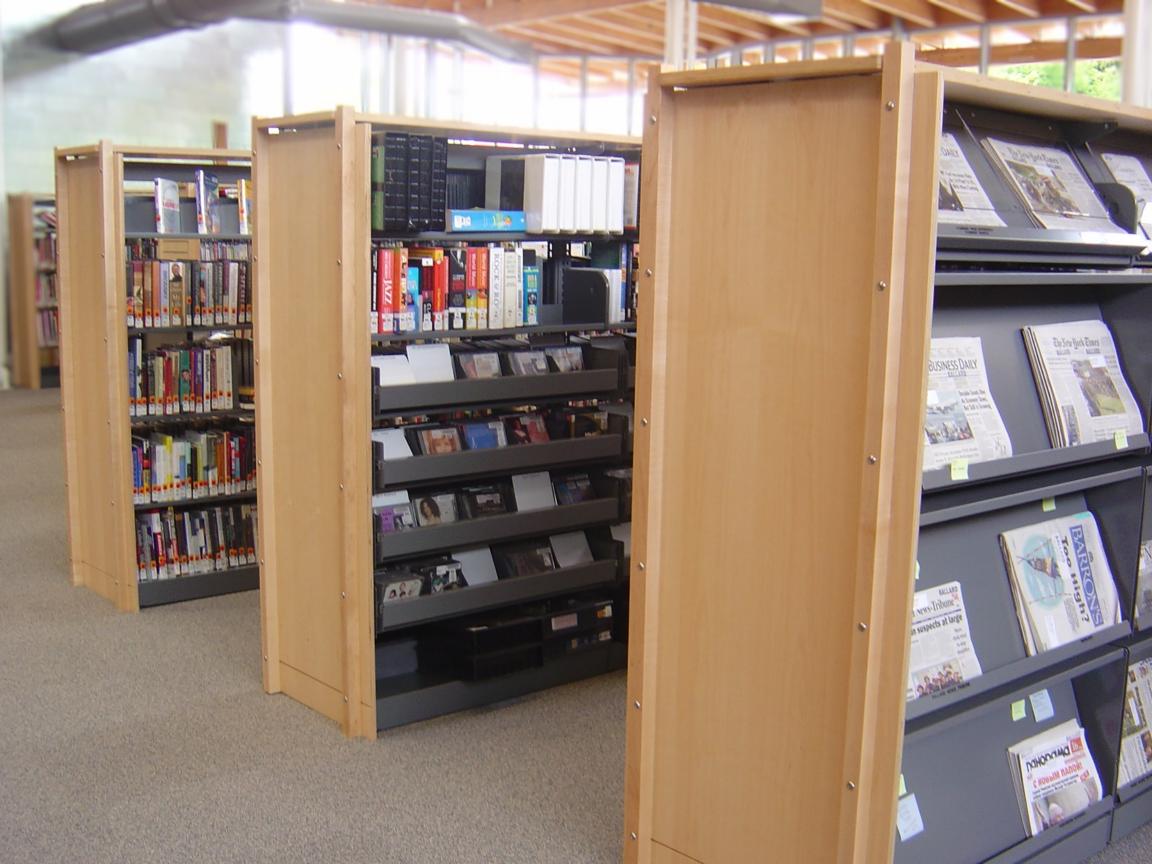

Library shelving is one of the foundations of our business. Over seventy years of knowledge and the best materials available go into the making of every product.

Wood veneer panels are select grade A maple or oak with solid wood edgebands made in our own workshop. We sand, prep, and hand finish one by one; all the while, checking, inspecting, and validating.

It's one thing to make furniture right, but it's something all together different to make it well.