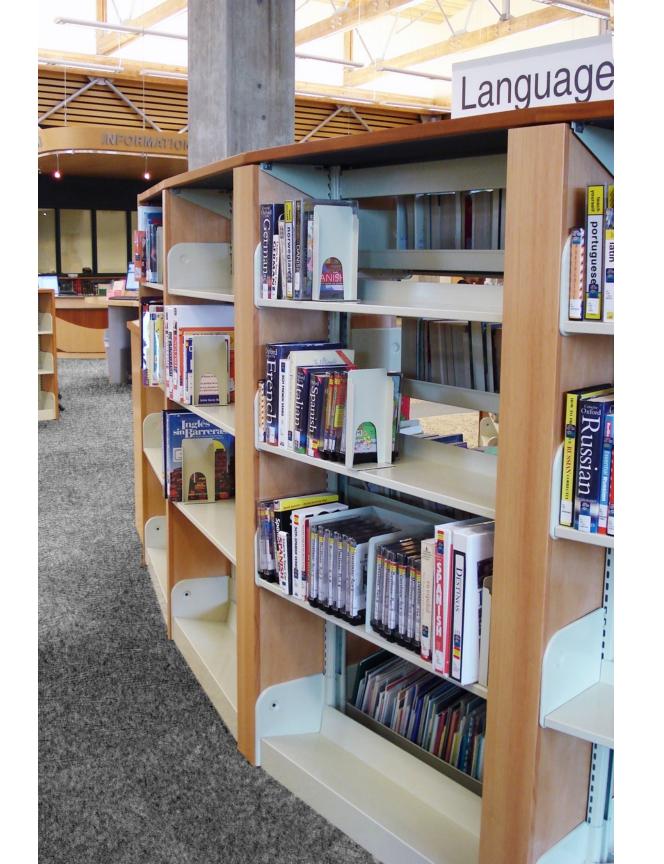

Library shelving is one of the foundations of our business. Over seventy years of knowledge and the best materials available go into the making of every product.

Wood veneer panels are select grade A maple or oak with solid wood edgebands made in our own workshop. We sand, prep, and hand finish one by one; all the while, checking, inspecting, and validating.

It's one thing to make furniture right, but it's something all together different to make it well.