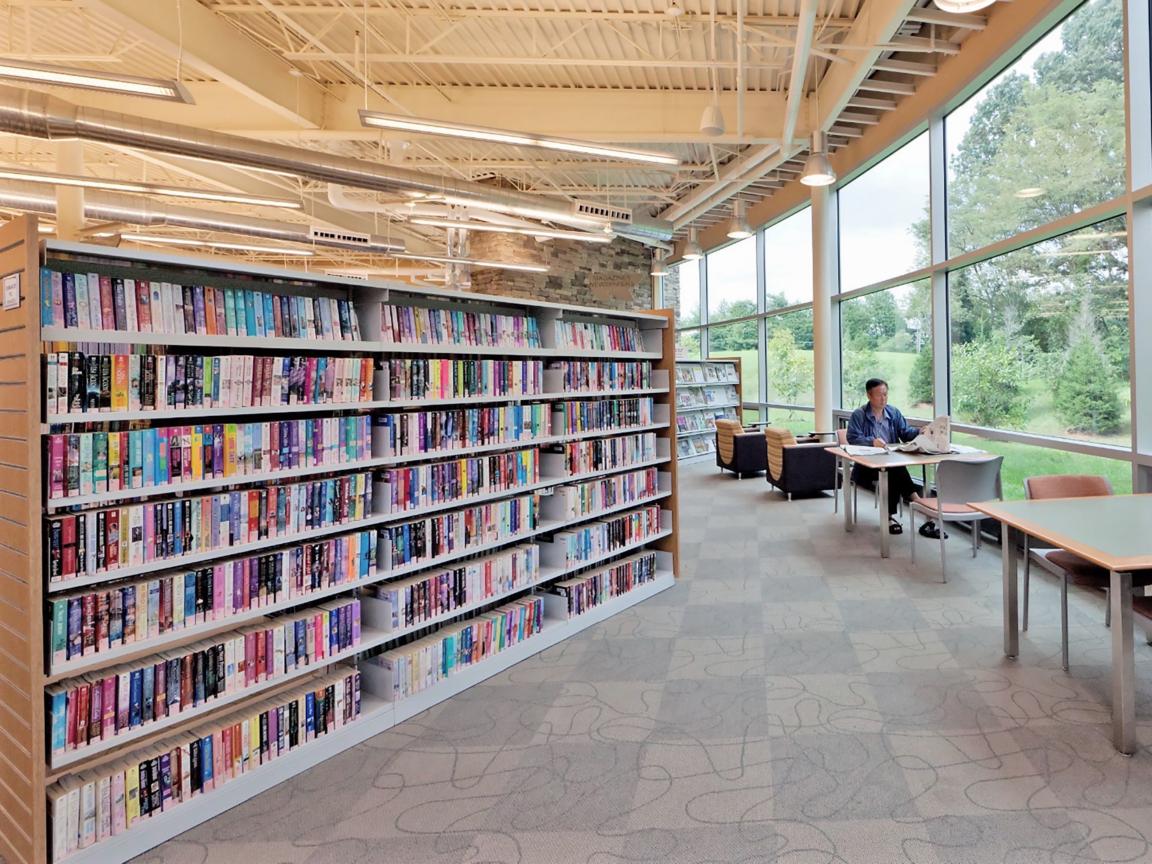

Library shelving is one of the foundations of our business. Over seventy years of knowledge and the best materials available go into the making of every product.

Wood veneer panels are select grade A maple or oak with solid wood edgebands made in our own workshop. We sand, prep, and hand finish one by one; all the while, checking, inspecting, and validating.

Laminate panels offer the ultimate in aesthetic consistency across library spaces. Each panel is carefully banded with high performance edgeband material, providing a highly-durable, easily-maintained product.

It's one thing to make furniture right, but it's something all together different to make it well.