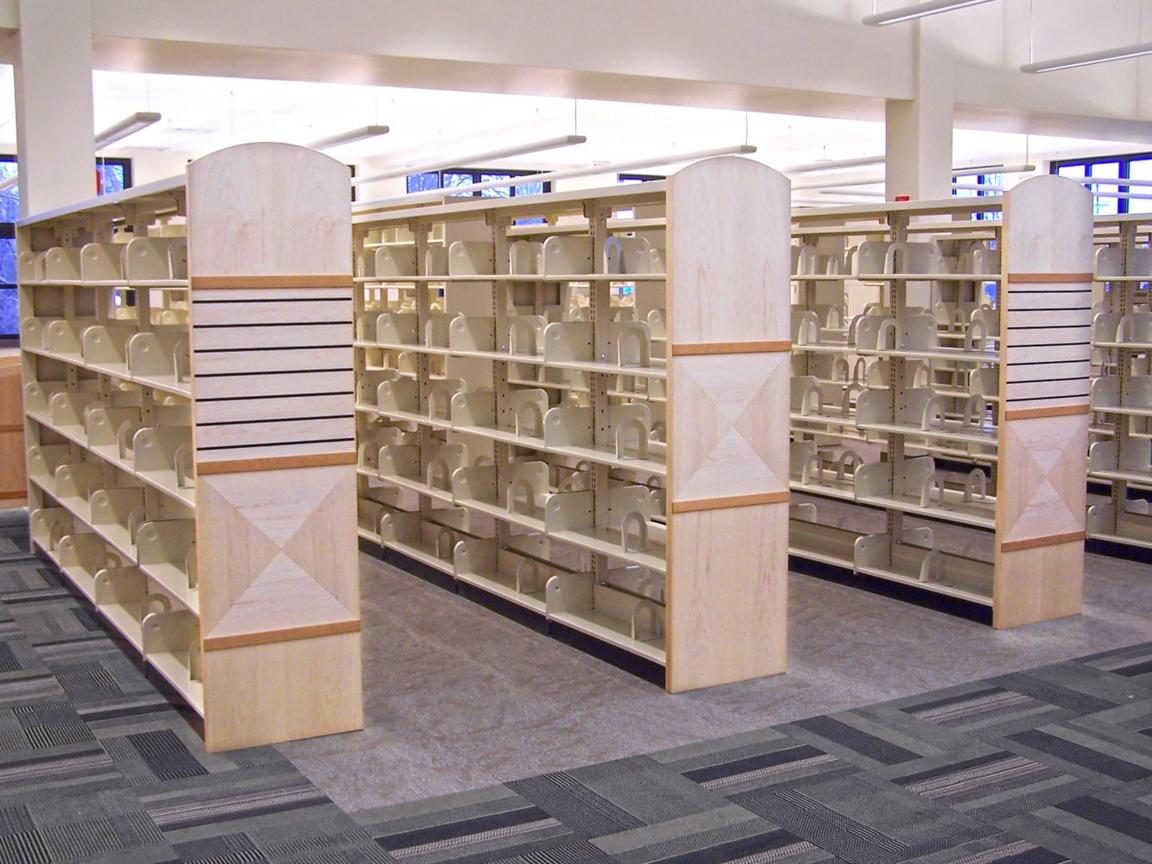

Library shelving is one of the foundations of our business. Over seventy years of knowledge and the best materials available go into the making of every product.

Wood veneer panels are select grade A maple or oak with solid wood edgebands made in our own workshop. We sand, prep, and hand finish one by one; all the while, checking, inspecting, and validating.

It's one thing to make furniture right, but it's something all together different to make it well.