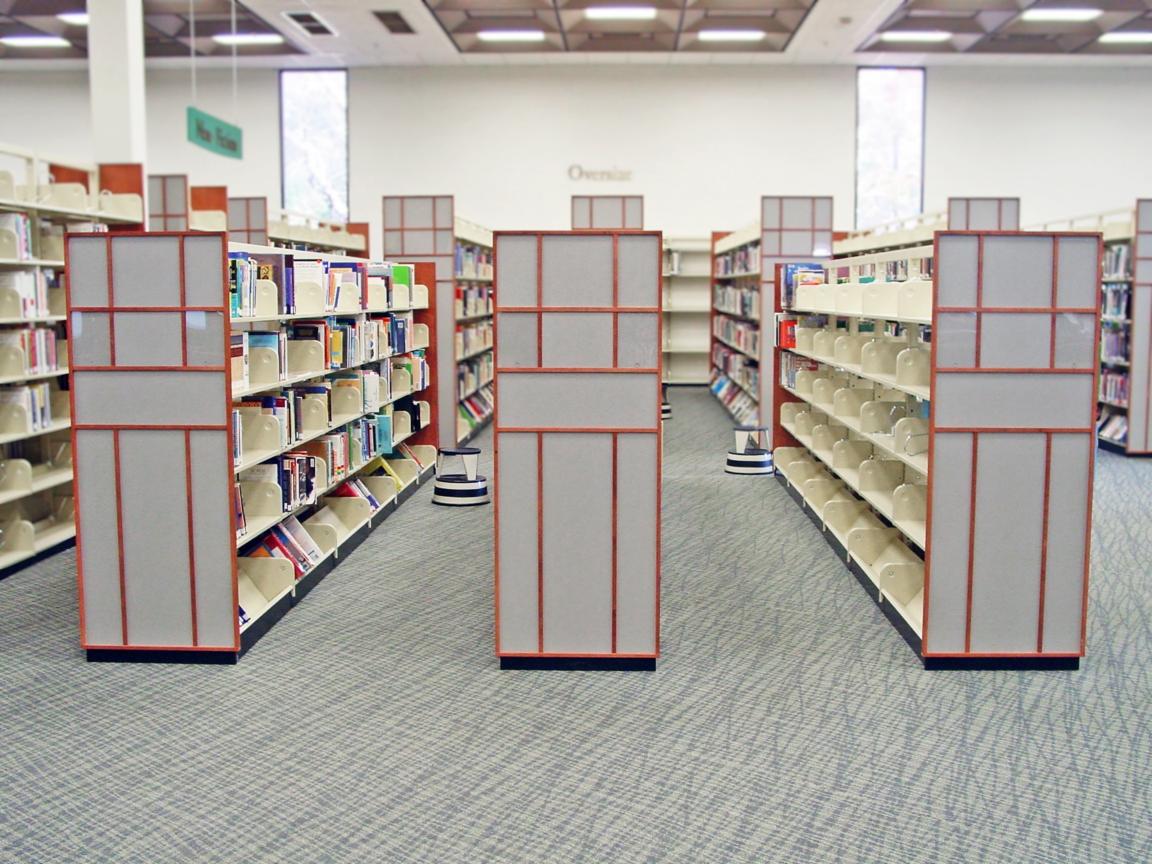

Laminate panels offer the ultimate in aesthetic consistency across library spaces. Each panel is carefully banded with high performance edgeband material, providing a highly-durable, easily-maintained product.

It's one thing to make furniture right, but it's something all together different to make it well.