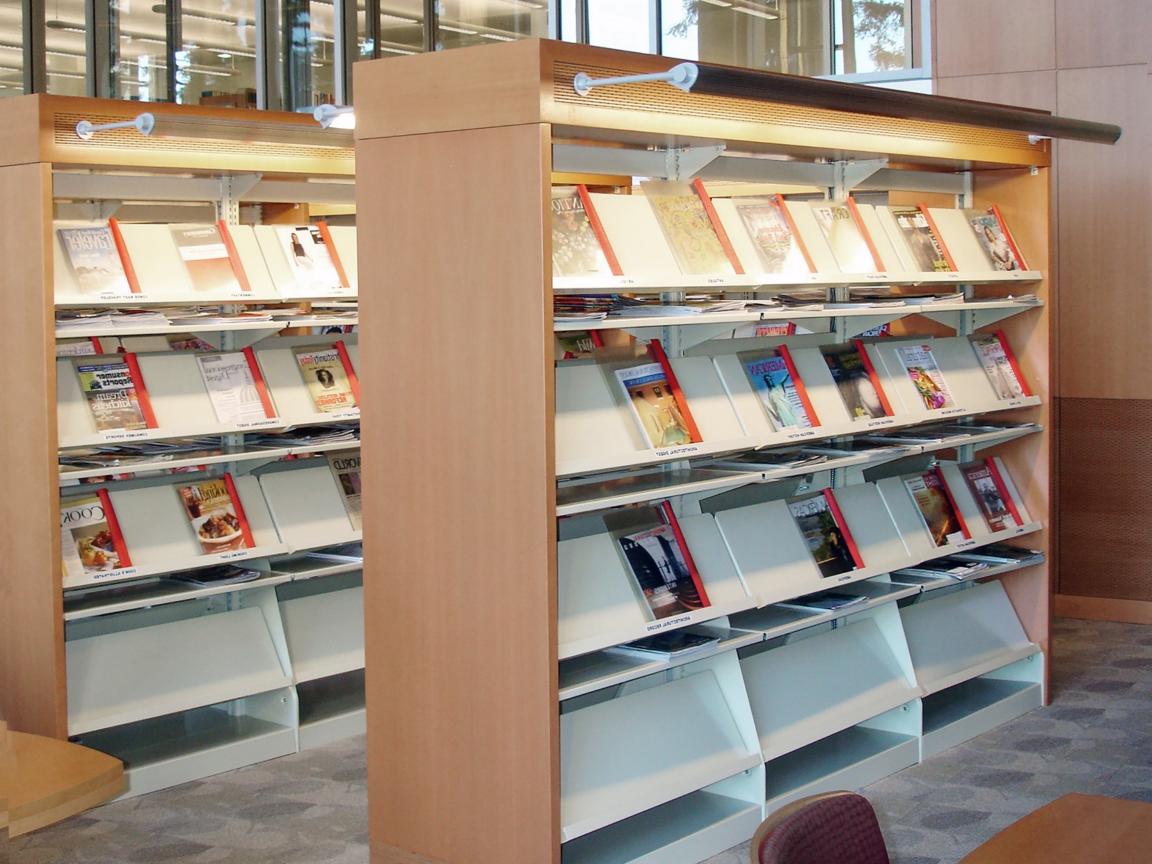

Laminate panels offer the ultimate in aesthetic consistency across library spaces. Each panel is carefully banded with high performance edgeband material, providing a highly-durable, easily-maintained product.

It's one thing to make furniture right, but it's something all together different to make it well.