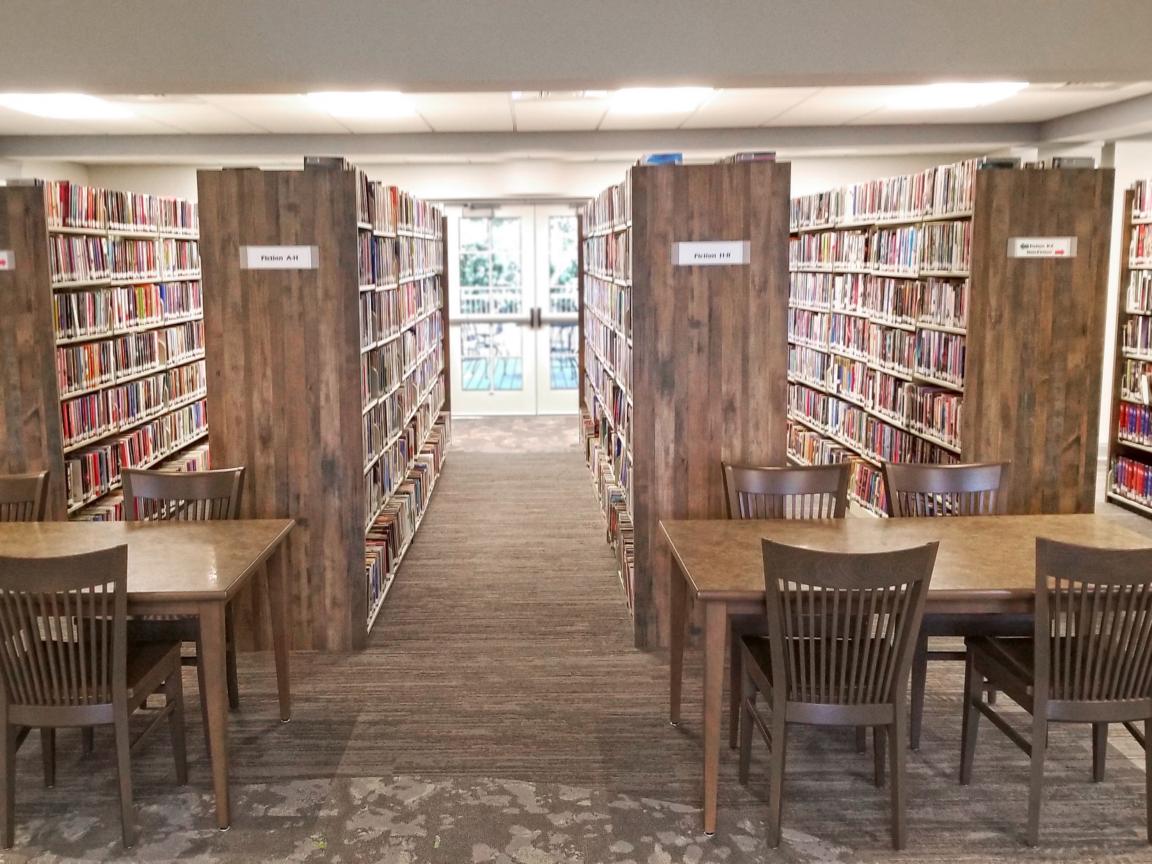

Library shelving is one of the foundations of our business. Over seventy years of knowledge and the best materials available go into the making of every product.

Wood veneer panels are select grade A maple or oak with solid wood edgebands made in our own workshop. We sand, prep, and hand finish one by one; all the while, checking, inspecting, and validating.

Laminate panels offer the ultimate in aesthetic consistency across library spaces. Each panel is carefully banded with high performance edgeband material, providing a highly-durable, easily-maintained product.

It's one thing to make furniture right, but it's something all together different to make it well.