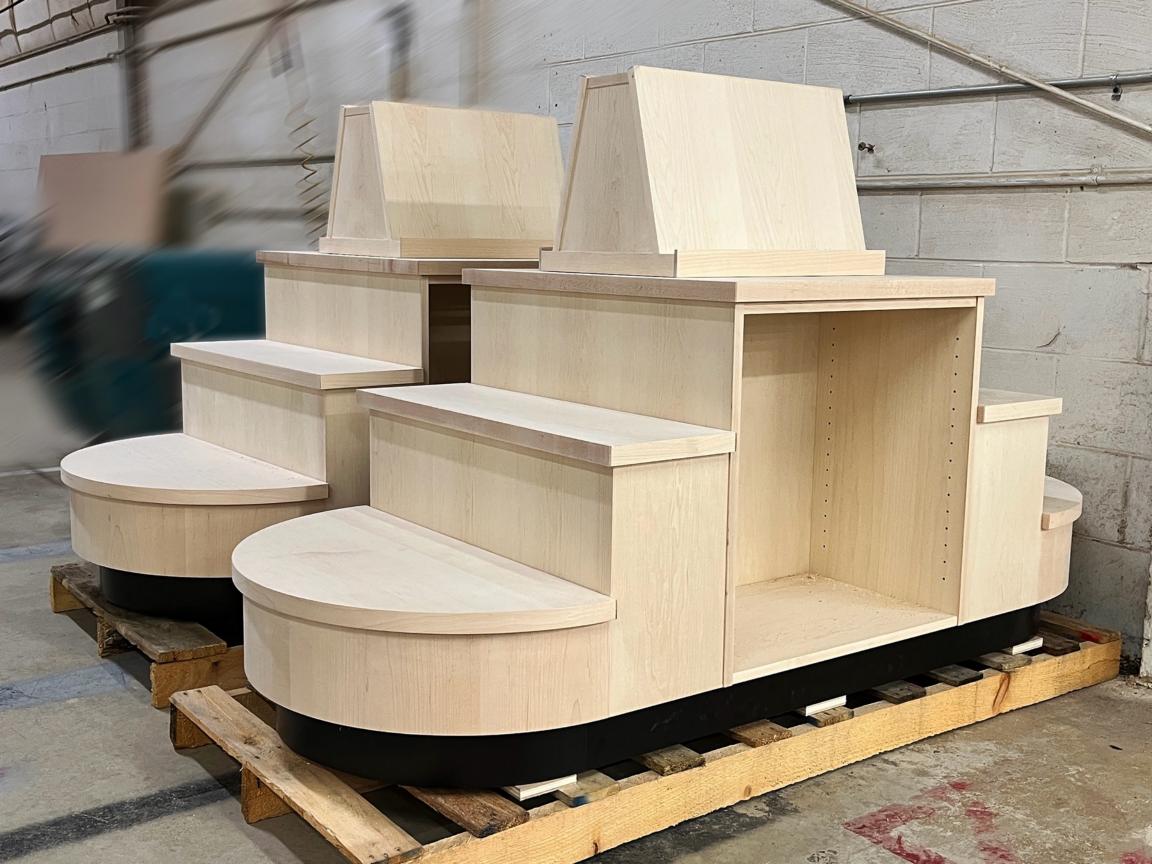

## CUSTOM LIBRARY FURNITURE

One of a kind furniture becomes part of a library's architecture; helping connect its intent to the community and support the organization's people, presence, and services for years to come.

Worden Custom Furniture is your connection to a group of woodworking, engineering, and project masters dedicated only to realizing custom pieces and installations created by architects and interior design professionals.

With over 70 years of library and furniture history, we understand the subtle art of integrating furniture and architecture...balancing specifications and expectations, harmonizing materials/finishes, and paying meticulous attention to details.