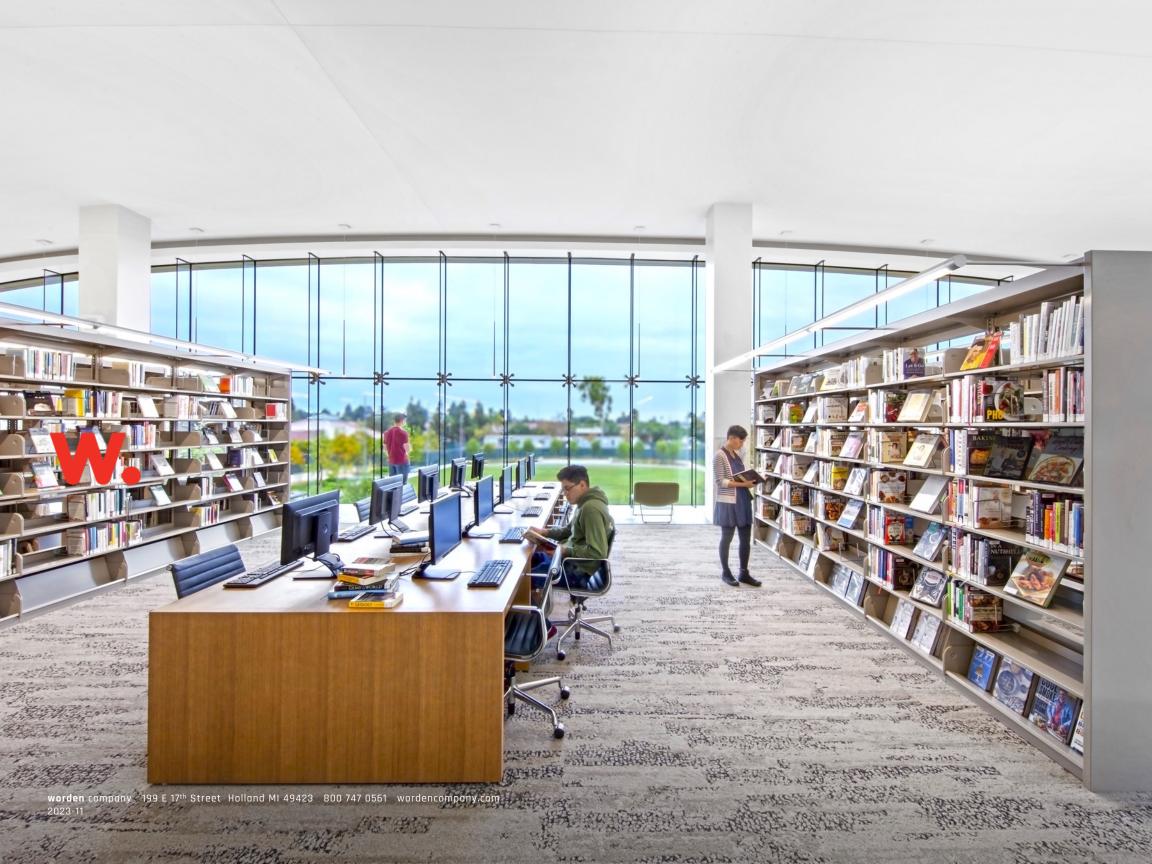

## CUSTOM LIBRARY FURNITURE

One of a kind furniture becomes part of a library's architecture; helping connect its intent to the community and support the organization's people, presence, and services for years to come.

We've furnished thousands of libraries, one at a time. We'd love to help you.