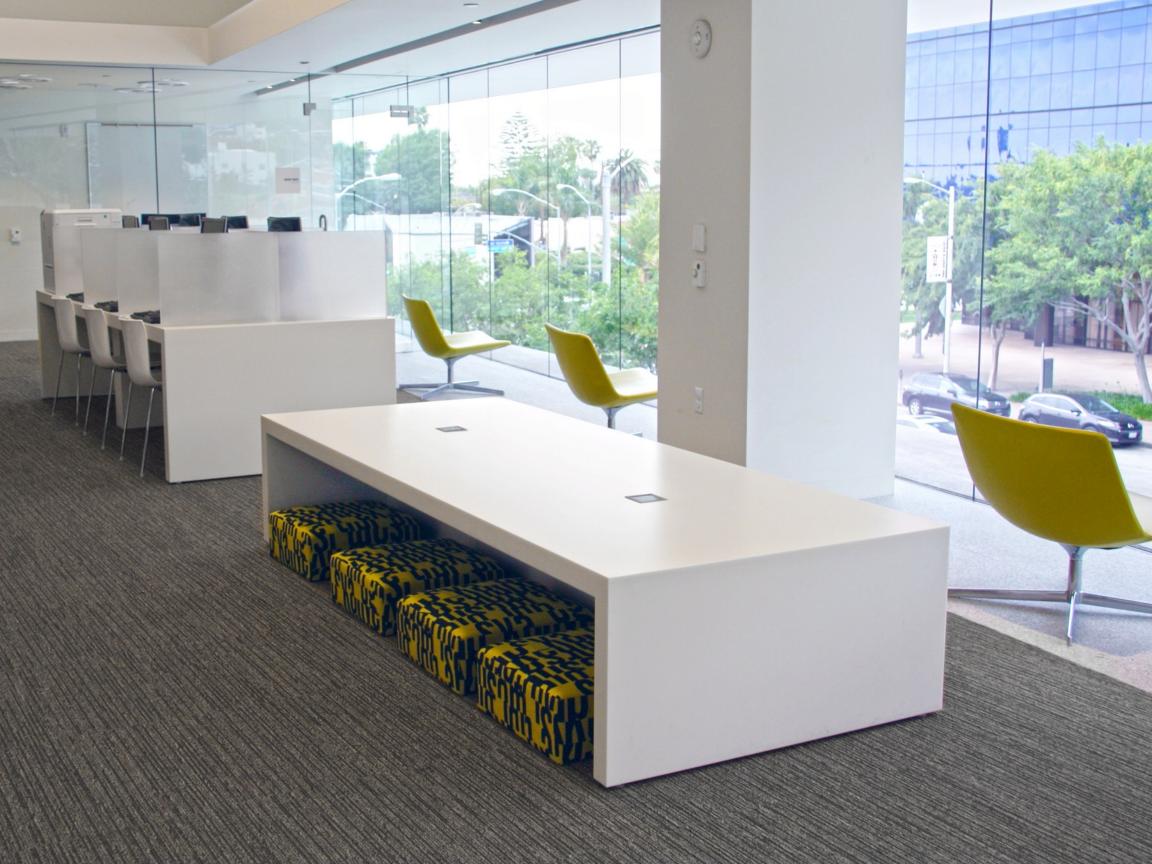

## CUSTOM LIBRARY FURNITURE

One of a kind furniture becomes part of a library's architecture; helping connect its intent to the community and support the organization's people, presence, and services for years to come.

Worden Custom Furniture is your connection to a group of woodworking, engineering, and project masters dedicated only to realizing custom pieces and installations created by architects and interior design professionals.

With over 70 years of library and furniture history, we understand the subtle art of integrating furniture and architecture...balancing specifications and expectations, harmonizing materials/finishes, and paying meticulous attention to details.