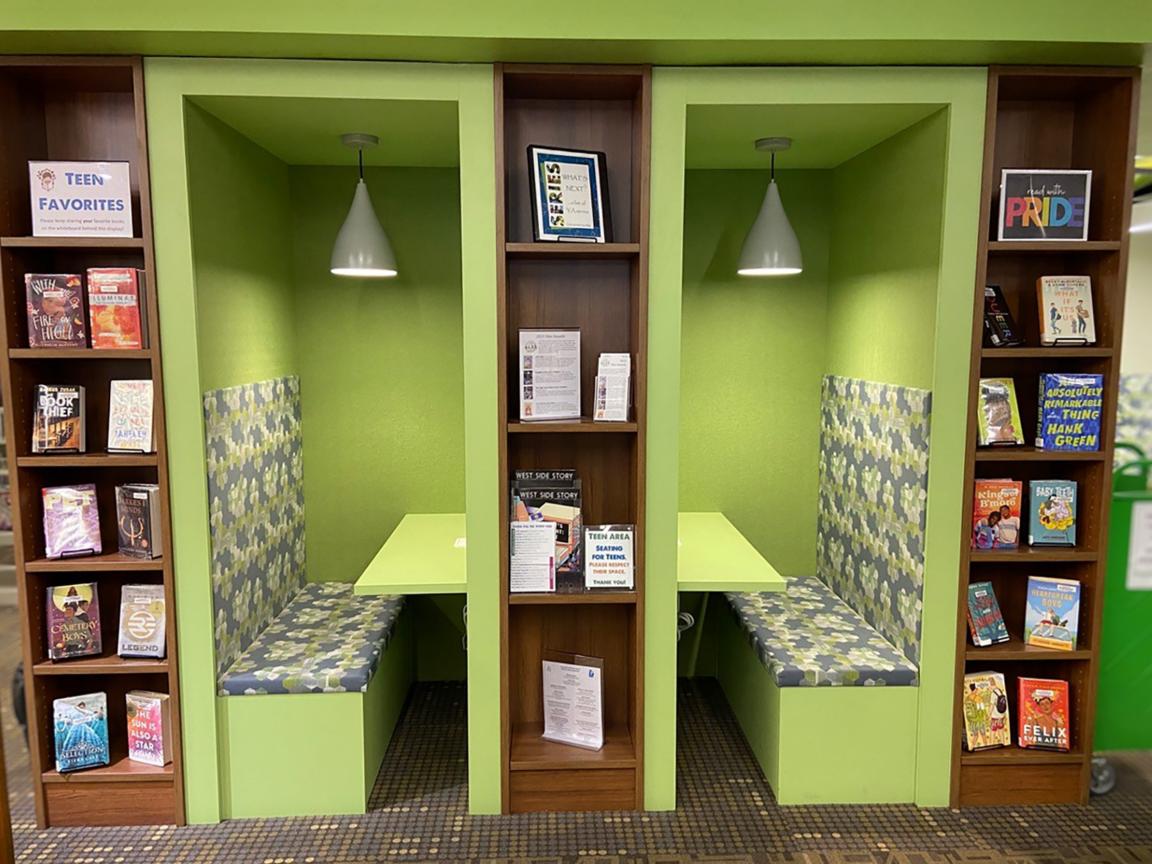

## CUSTOM LIBRARY FURNITURE

One of a kind furniture becomes part of a library's architecture; helping connect its intent to the community and support the organization's people, presence, and services for years to come.

Worden Custom Furniture is your connection to a group of woodworking, engineering, and project masters dedicated only to realizing custom pieces and installations created by architects and interior design professionals.

With over 70 years of library and furniture history, we understand the subtle art of integrating furniture and architecture...balancing specifications and expectations, harmonizing materials/finishes, and paying meticulous attention to details.