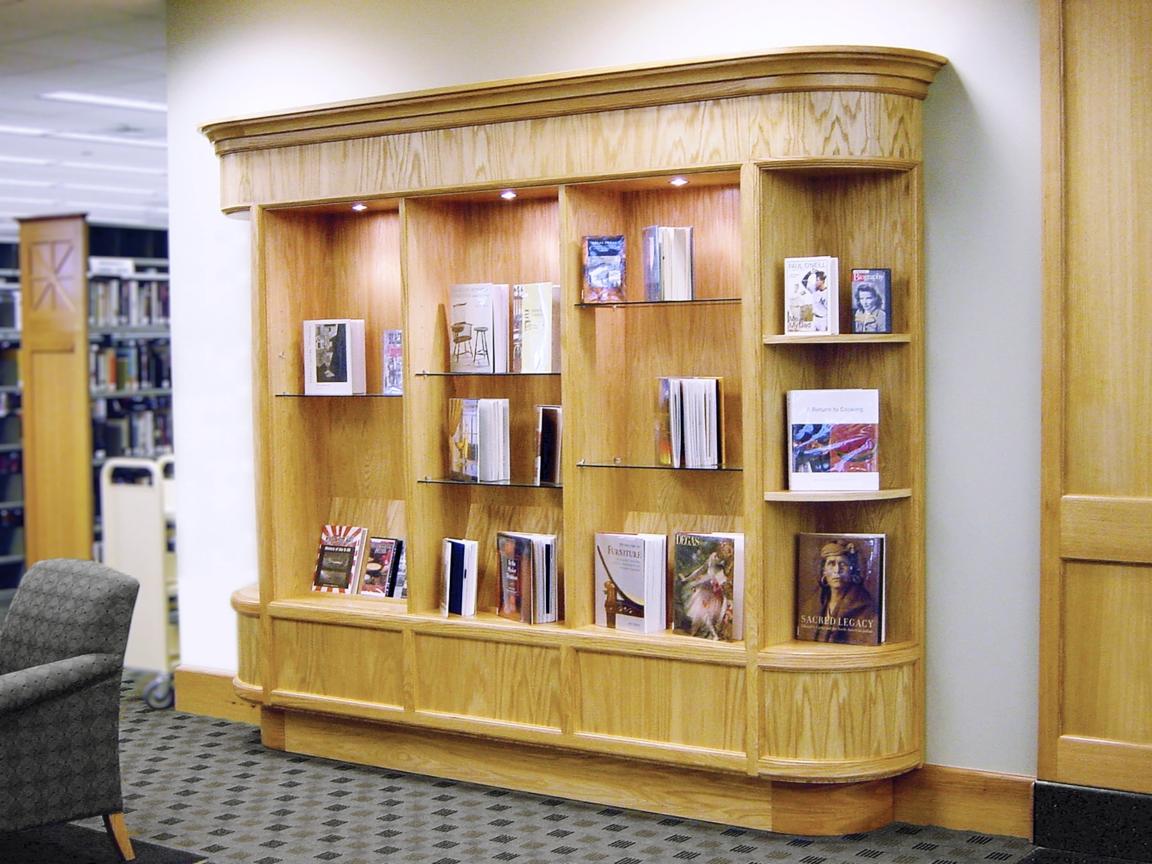

## CUSTOM LIBRARY FURNITURE

One of a kind furniture becomes part of a library's architecture; helping connect its intent to the community and support the organization's people, presence, and services for years to come.

With over 70 years of library and furniture history, we understand the subtle art of integrating furniture and architecture...balancing specifications and expectations, harmonizing materials/finishes, and paying meticulous attention to details.