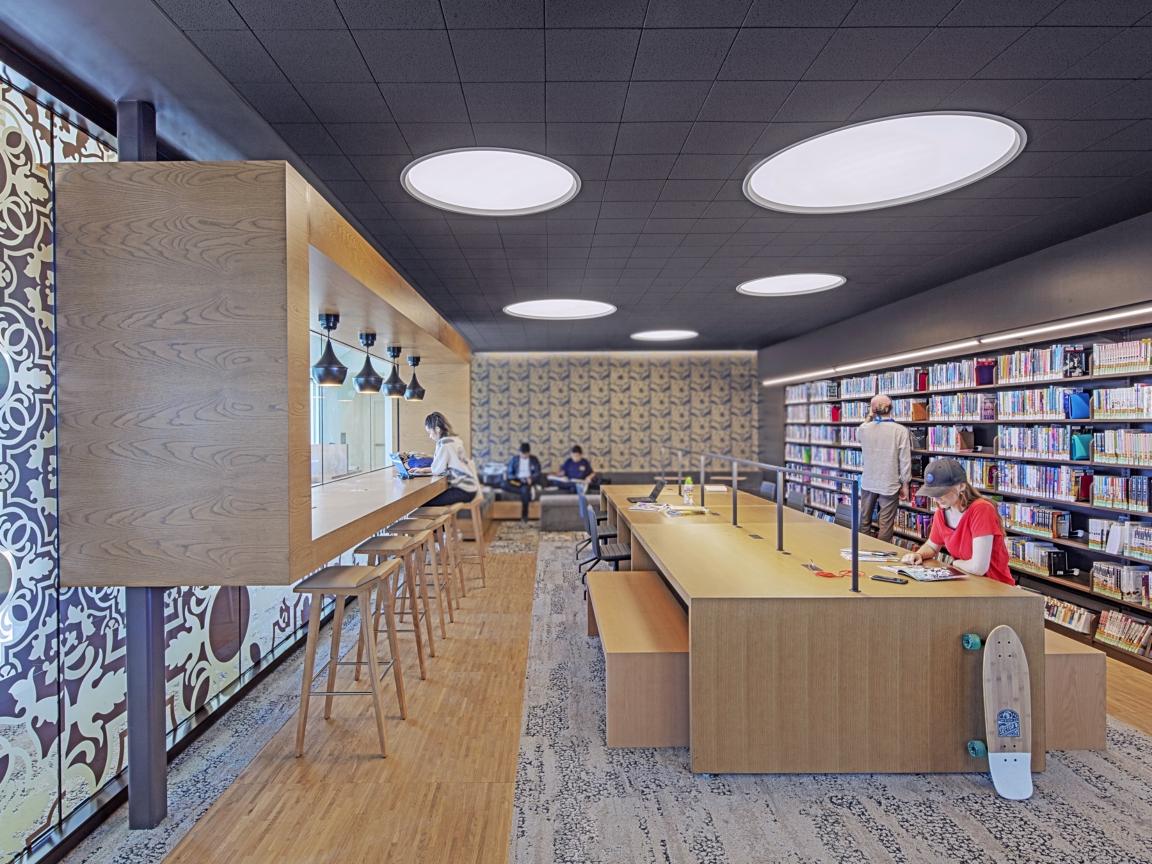

## CUSTOM LIBRARY FURNITURE

One of a kind furniture becomes part of a library's architecture; helping connect its intent to the community and support the organization's people, presence, and services for years to come.

With over 70 years of library and furniture history, we understand the subtle art of integrating furniture and architecture...balancing specifications and expectations, harmonizing materials/finishes, and paying meticulous attention to details.

We've furnished thousands of libraries, one at a time. We'd love to help you.