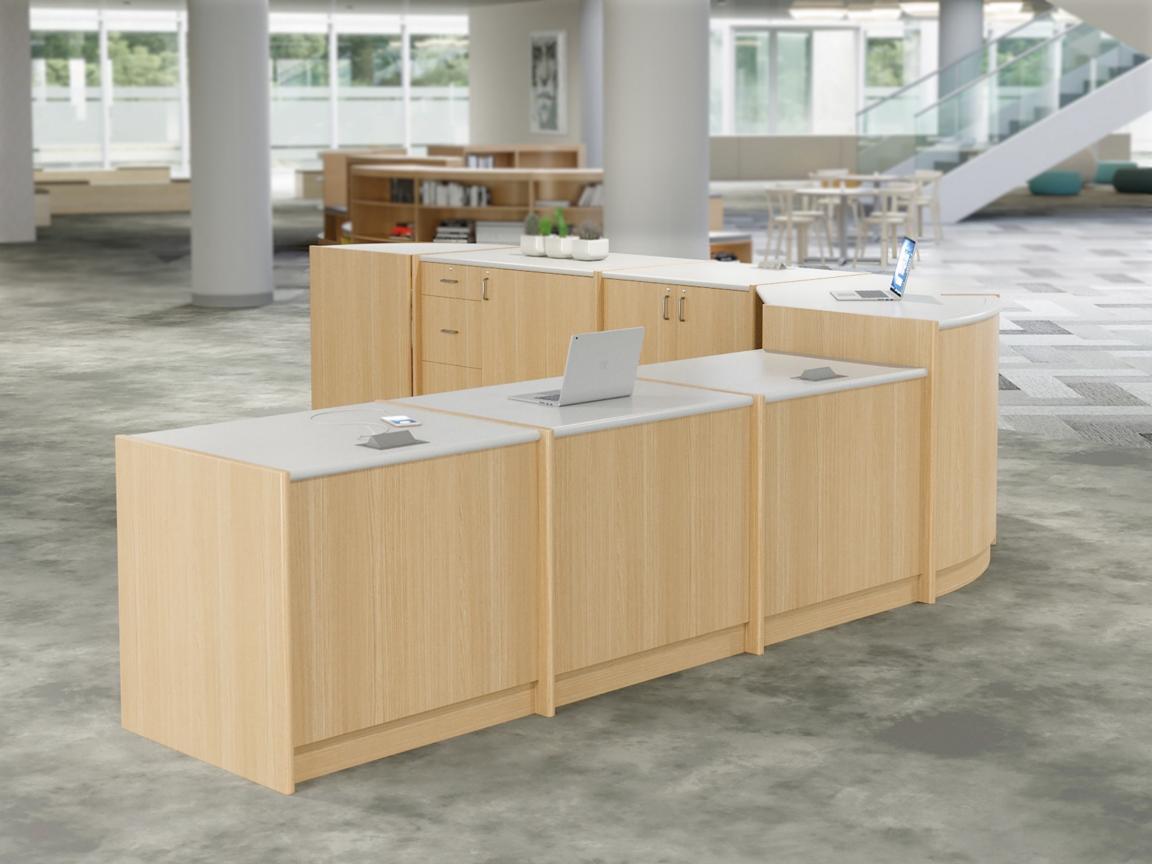

## CUSTOM LIBRARY FURNITURE

One of a kind furniture becomes part of a library's architecture; helping connect its intent to the community and support the organization's people, presence, and services for years to come.

Worden Custom Furniture is your connection to a group of woodworking, engineering, and project masters dedicated only to realizing custom pieces and installations created by architects and interior design professionals.

With over 70 years of library and furniture history, we understand the subtle art of integrating furniture and architecture...balancing specifications and expectations, harmonizing materials/finishes, and paying meticulous attention to details.