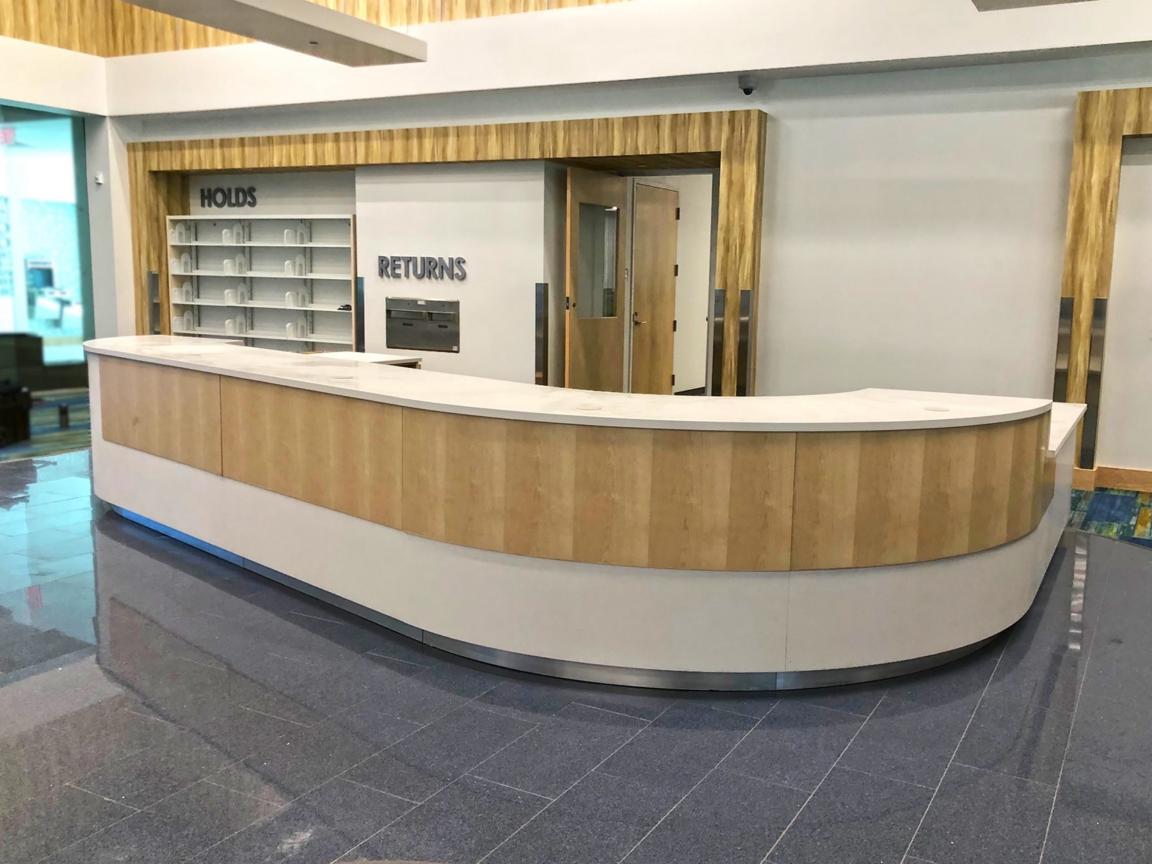

## CUSTOM LIBRARY FURNITURE

One of a kind furniture becomes part of a library's architecture; helping connect its intent to the community and support the organization's people, presence, and services for years to come.

Worden Custom Furniture is your connection to a group of woodworking, engineering, and project masters dedicated only to realizing custom pieces and installations created by architects and interior design professionals.

With over 70 years of library and furniture history, we understand the subtle art of integrating furniture and architecture...balancing specifications and expectations, harmonizing materials/finishes, and paying meticulous attention to details.