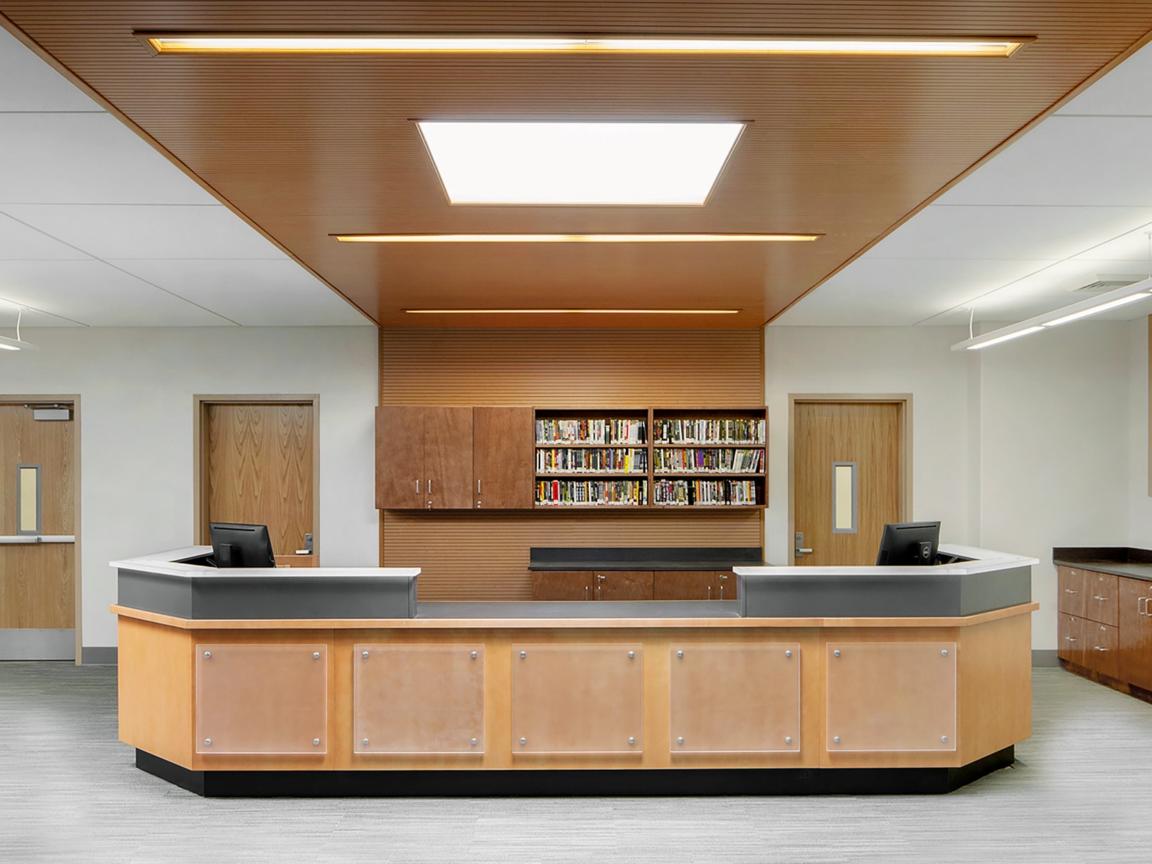

## CUSTOM LIBRARY FURNITURE

One of a kind furniture becomes part of a library's architecture; helping connect its intent to the community and support the organization's people, presence, and services for years to come.

Worden Custom Furniture is your connection to a group of woodworking, engineering, and project masters dedicated only to realizing custom pieces and installations created by architects and interior design professionals.

With over 70 years of library and furniture history, we understand the subtle art of integrating furniture and architecture...balancing specifications and expectations, harmonizing materials/finishes, and paying meticulous attention to details.