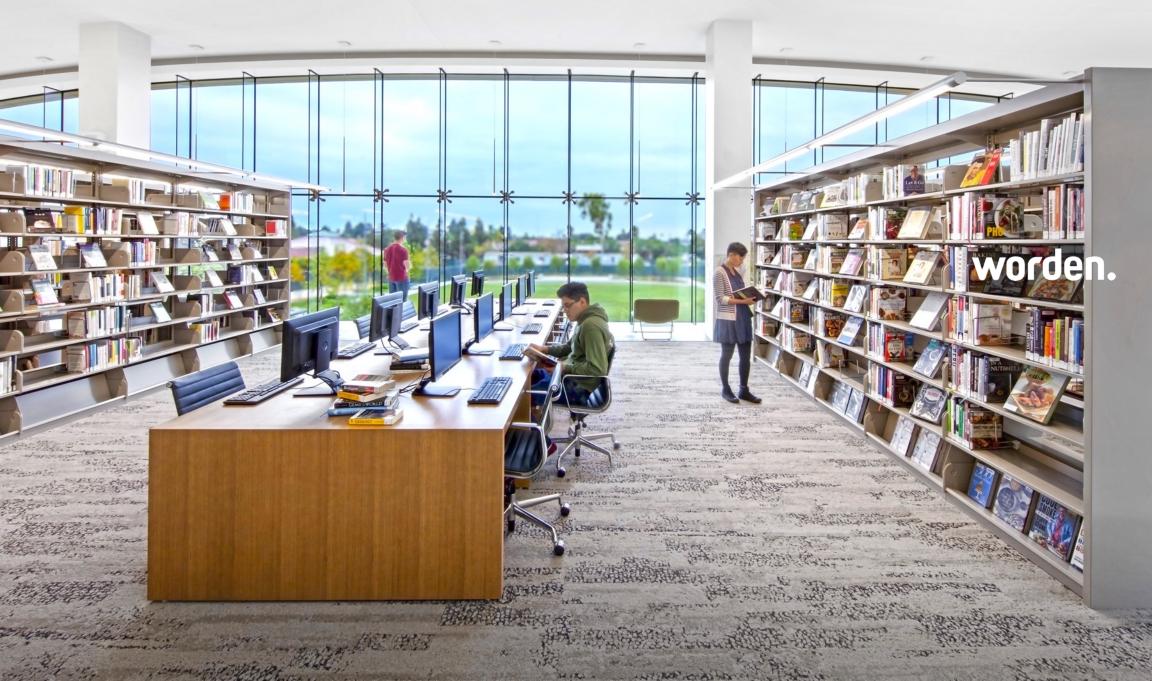

## CUSTOM LIBRARY FURNITURE

One of a kind furniture becomes part of a library's architecture; helping connect its intent to the community and support the organization's people, presence, and services for years to come.

With over 70 years of library and furniture history, we understand the subtle art of integrating furniture and architecture...balancing specifications and expectations, harmonizing materials/finishes, and paying meticulous attention to details.

We've furnished thousands of libraries, one at a time. We'd love to help you.