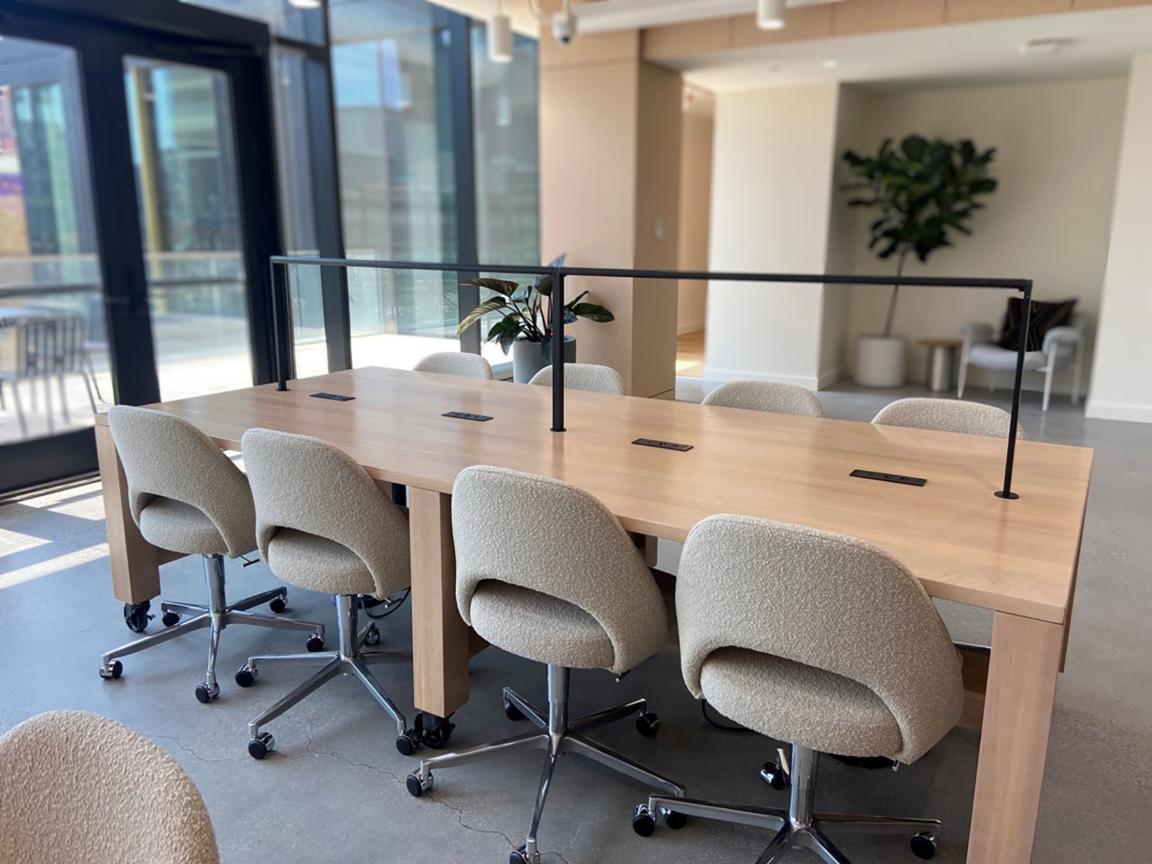

## CUSTOM LIBRARY FURNITURE

One of a kind furniture becomes part of a library's architecture; helping connect its intent to the community and support the organization's people, presence, and services for years to come.

With over 70 years of library and furniture history, we understand the subtle art of integrating furniture and architecture...balancing specifications and expectations, harmonizing materials/finishes, and paying meticulous attention to details.