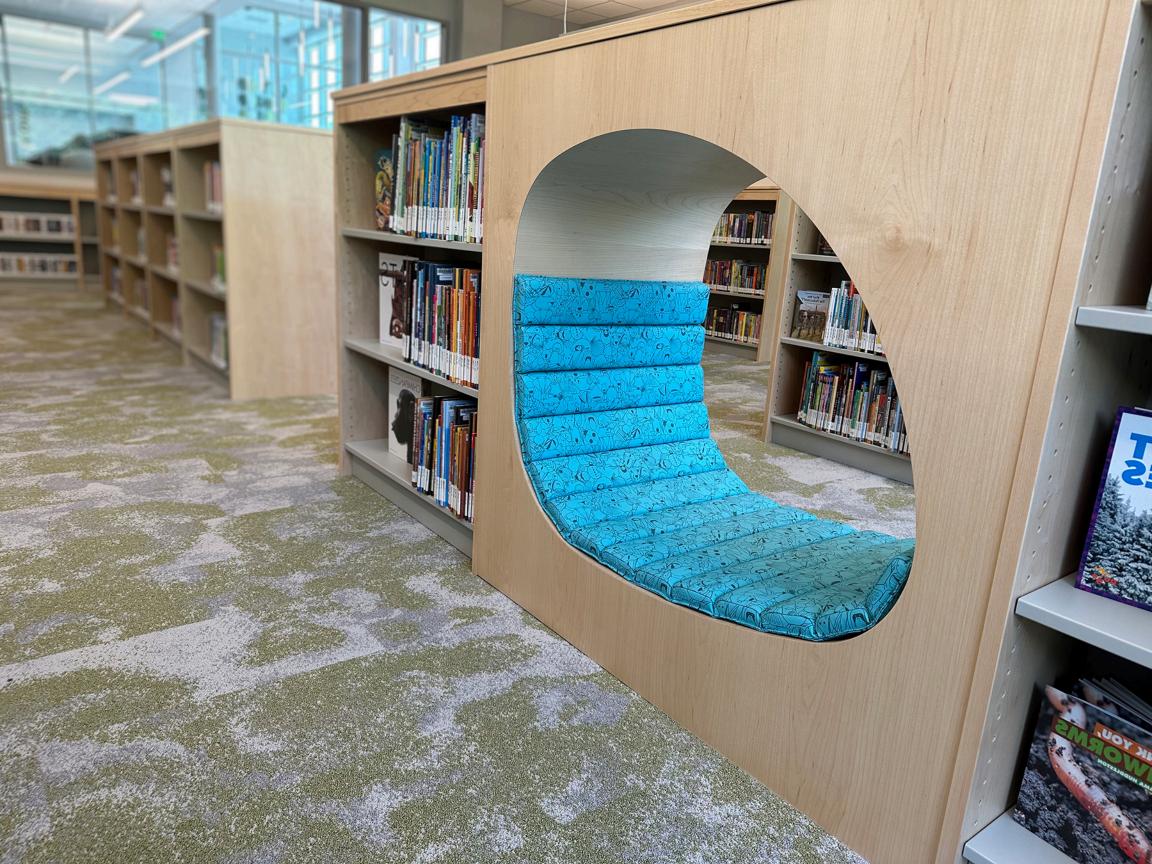

## CUSTOM LIBRARY FURNITURE

One of a kind furniture becomes part of a library's architecture; helping connect its intent to the community and support the organization's people, presence, and services for years to come.

Worden Custom Furniture is your connection to a group of woodworking, engineering, and project masters dedicated only to realizing custom pieces and installations created by architects and interior design professionals.

With over 70 years of library and furniture history, we understand the subtle art of integrating furniture and architecture...balancing specifications and expectations, harmonizing materials/finishes, and paying meticulous attention to details.