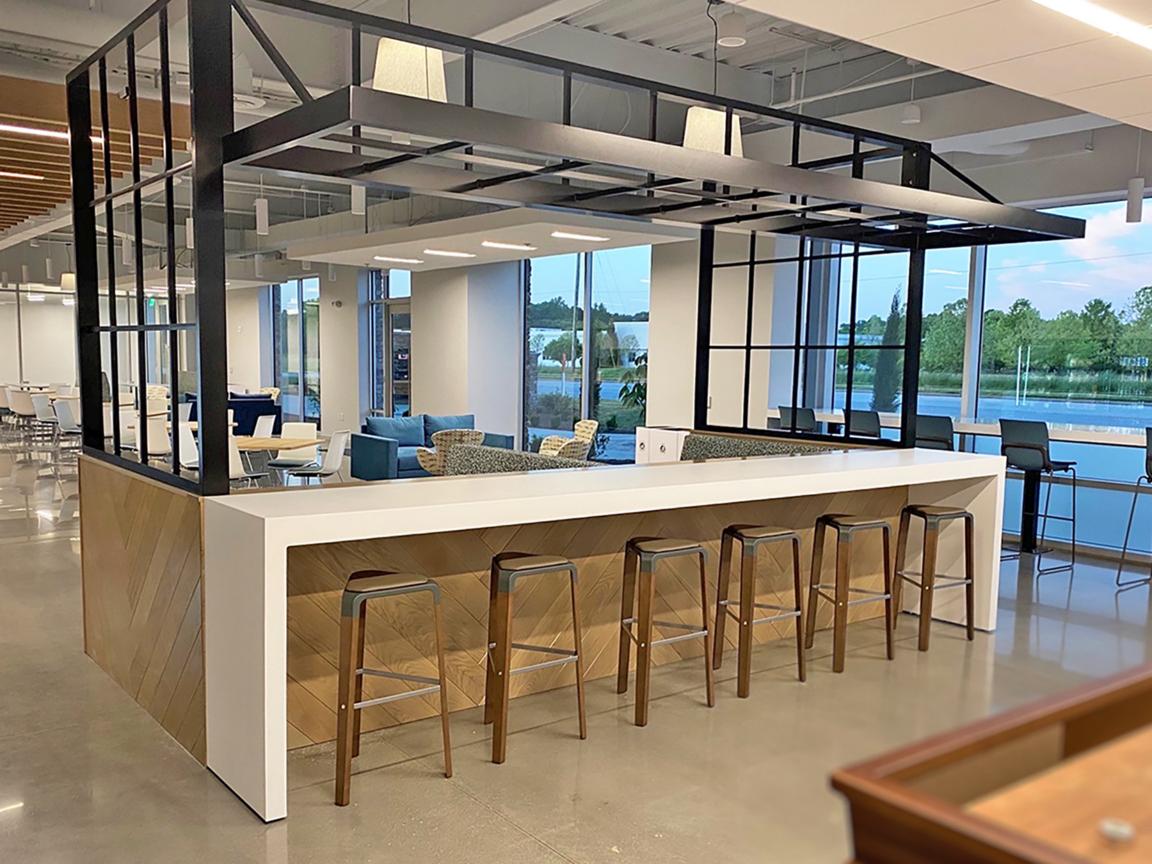

## CUSTOM LIBRARY FURNITURE

One of a kind furniture becomes part of a library's architecture; helping connect its intent to the community and support the organization's people, presence, and services for years to come.

With over 70 years of library and furniture history, we understand the subtle art of integrating furniture and architecture...balancing specifications and expectations, harmonizing materials/finishes, and paying meticulous attention to details.