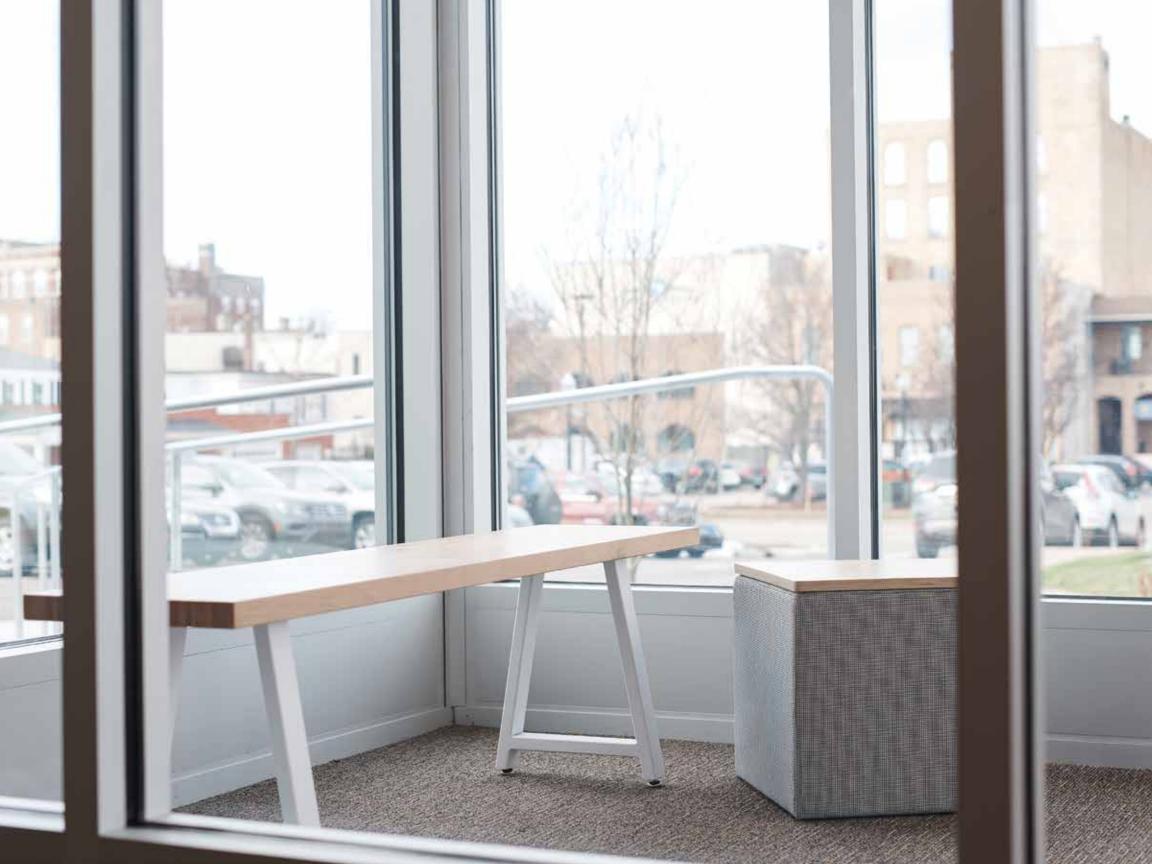

# STATEMENT OF LINE

## **Full-Width Wood Seat**



Seat Height 17"

Seat Depth 13"

Seat Width

48" 60"

72"

Full-Width Wood Seat w/ (1) Half-Width Upholstered Cushion



Seat Height 17"

Seat Depth 13"

Seat Width 48"

60"

72"

Full-Width Wood Seat w/ (2) Half-Width Upholstered Cushions



Seat Height 17"

Seat Depth 13"

Seat Width 48"

60"

72"

# STANDARD SURFACE MATERIALS + FINISHES

# Seating Surface

Laminated European Birch + Exposed Ends

Clear Matte

### Bases

## **Powder Coat Finish**

- Chalk
- Cloud
- Pitch
- Rustic (Clear-Coat Raw Steel)

# **Upholstery (Worden Textiles Program)**

### Maharam

#### Woven

- Manner
- Mantle
- Meld
- Merit
- Messenger
- Metric
- Mode
- Murmur
- Muse

#### Performance

- Bluff
- Gus
- Instill
- Lariat

# Camira

#### Woven

- Armadillo