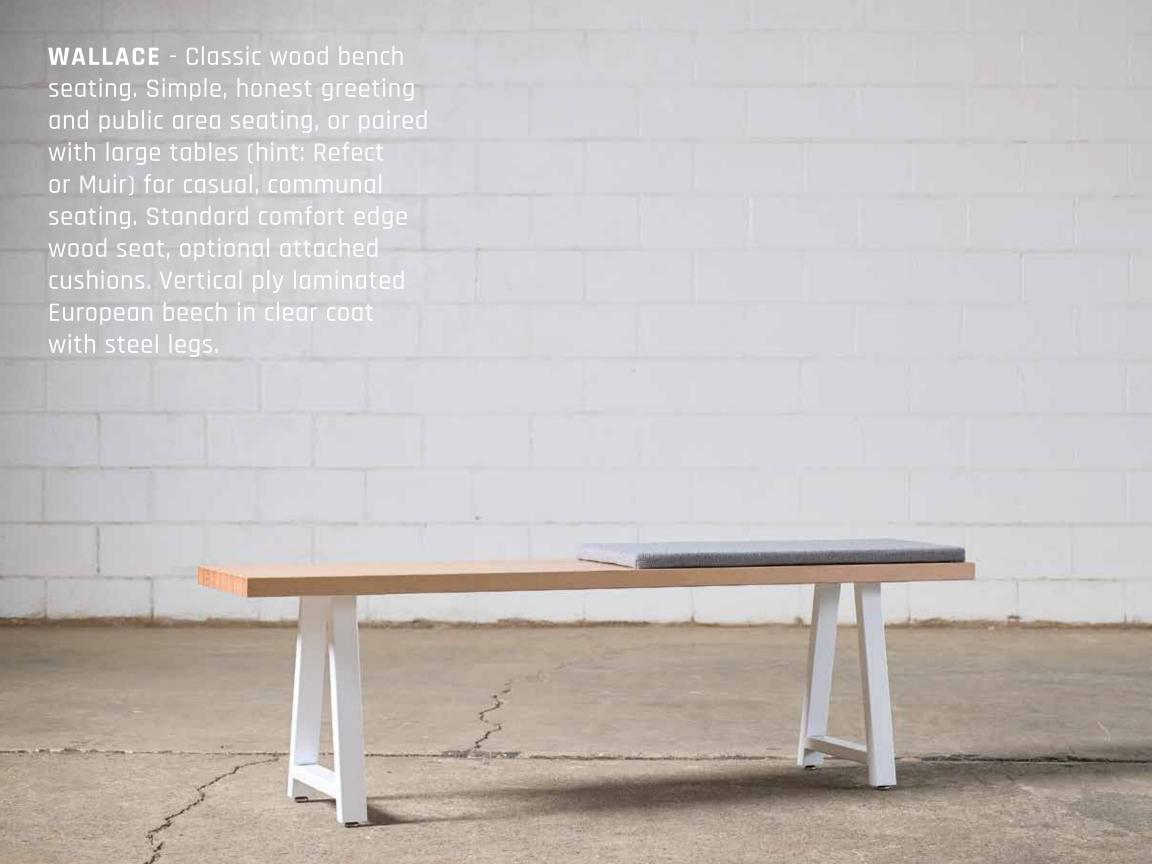

## **Full-Width Wood Seat**

Seat Height 17"

Seat Depth 13"

Seat Width

48" 60"

72"

Full-Width Wood Seat w/ (1) Half-Width Upholstered Cushion

Seat Height 17"

Seat Depth 13"

Seat Width 48"

60"

72"

Full-Width Wood Seat w/ (2) Half-Width Upholstered Cushions

Seat Height 17"

Seat Depth 13"

Seat Width 48"