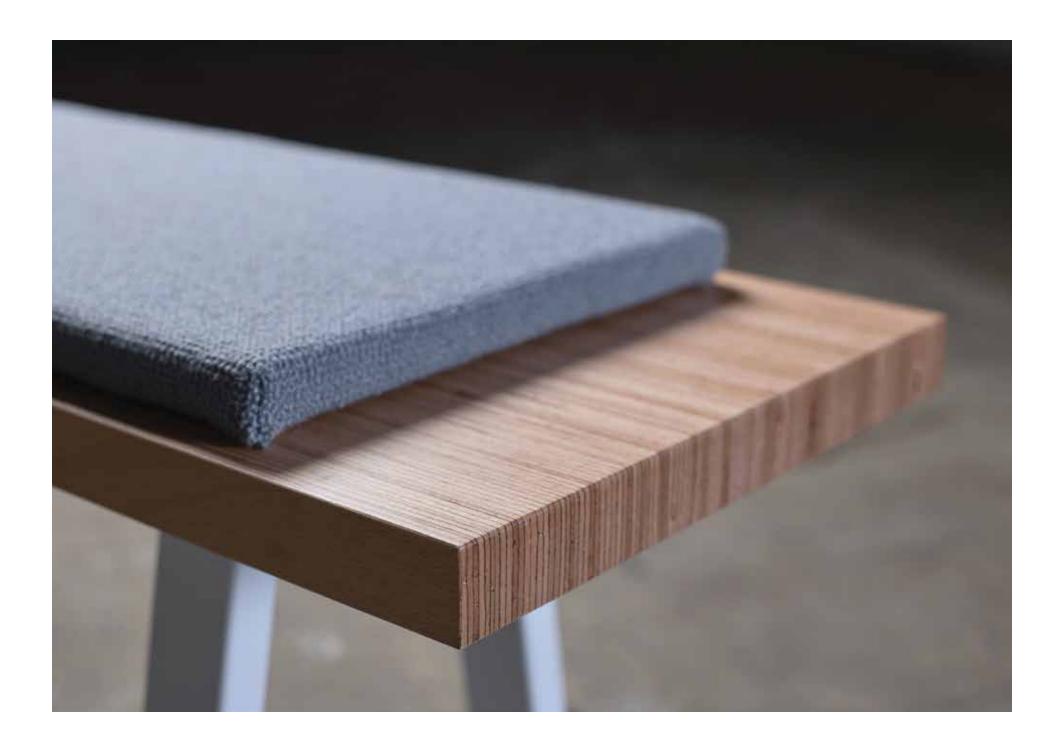

# STATEMENT OF LINE

## **Full-Width Wood Seat**



Seat Height 17"

Seat Depth 13"

Seat Width

48" 60"

72"

Full-Width Wood Seat w/ (1) Half-Width Upholstered Cushion



Seat Height 17"

Seat Depth 13"

Seat Width 48"

60"

72"

Full-Width Wood Seat w/ (2) Half-Width Upholstered Cushions



Seat Height 17"

Seat Depth 13"

Seat Width 48"

60"

72"

# STANDARD SURFACE MATERIALS + FINISHES

# Seating Surface

Laminated European Birch + Exposed Ends

Clear Matte

### Bases

## **Powder Coat Finish**

- Chalk
- Cloud
- Pitch
- Rustic (Clear-Coat Raw Steel)

# **Upholstery (Worden Textiles Program)**

### Maharam

#### Woven

- Manner
- Mantle
- Meld
- Merit
- Messenger
- Metric
- Mode
- Murmur
- Muse

#### Performance

- Bluff
- Gus
- Instill
- Lariat

# Camira

#### Woven

- Armadill