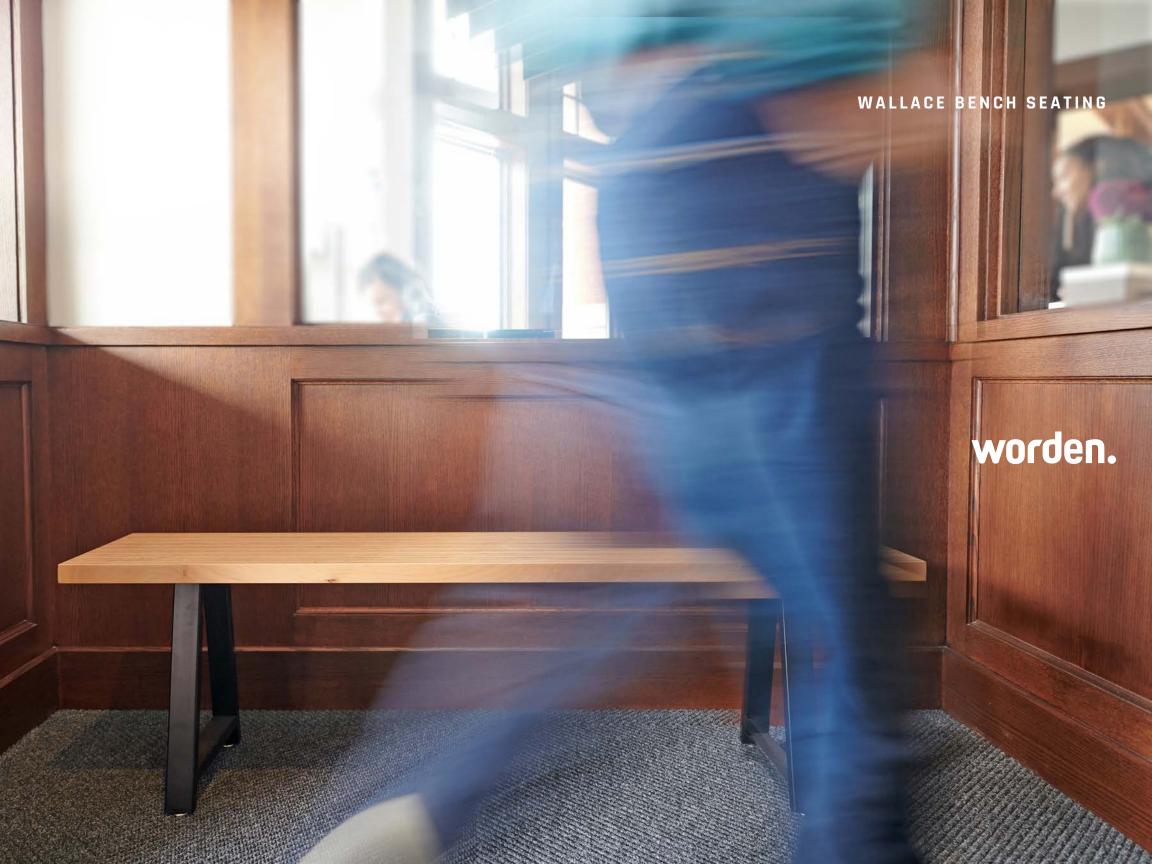

# STATEMENT OF LINE

## **Full-Width Wood Seat**



Seat Height 17"

Seat Depth 13"

Seat Width

48" 60"

72"

Full-Width Wood Seat w/ (1) Half-Width Upholstered Cushion



Seat Height 17"

Seat Depth 13"

Seat Width 48"

60"

72"

Full-Width Wood Seat w/ (2) Half-Width Upholstered Cushions



Seat Height 17"

Seat Depth 13"

Seat Width 48"

60"

72"

# STANDARD SURFACE MATERIALS + FINISHES

# Seating Surface

Laminated European Birch + Exposed Ends

Clear Matte

### Bases

## **Powder Coat Finish**

- Chalk
- Cloud
- Pitch
- Rustic (Clear-Coat Raw Steel)

# **Upholstery (Worden Textiles Program)**

### Maharam

#### Woven

- Manner
- Mantle
- Meld
- Merit
- Messenger
- Metric
- Mode
- Murmur
- Muse

#### Performance

- Bluff
- Gus
- Instill
- Lariat

# Camira

#### Woven

- Arma