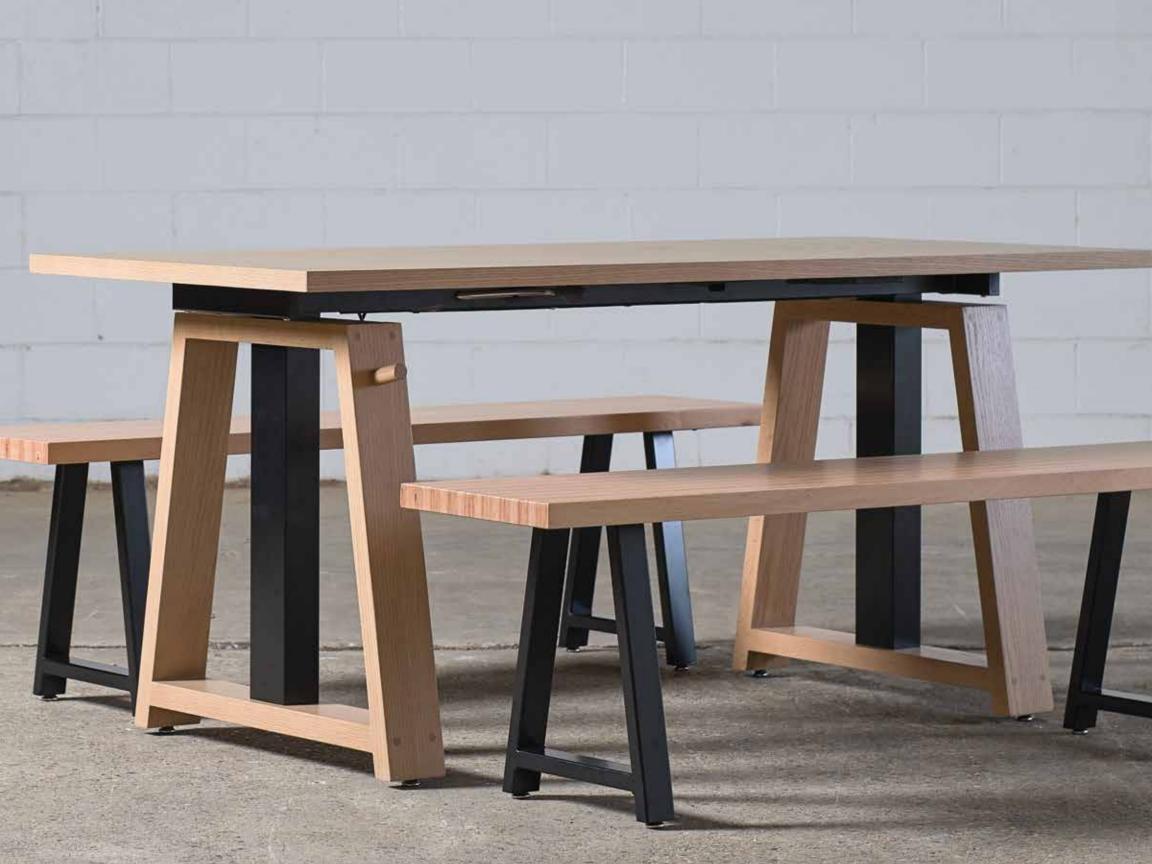

## **Full-Width Wood Seat**

Seat Height 17"

Seat Depth 13"

Seat Width

48" 60"

72"

Full-Width Wood Seat w/ (1) Half-Width Upholstered Cushion

Seat Height 17"

Seat Depth 13"

Seat Width 48"

60"

72"

Full-Width Wood Seat w/ (2) Half-Width Upholstered Cushions

Seat Height 17"

Seat Depth 13"

Seat Width 48"

60"

72"