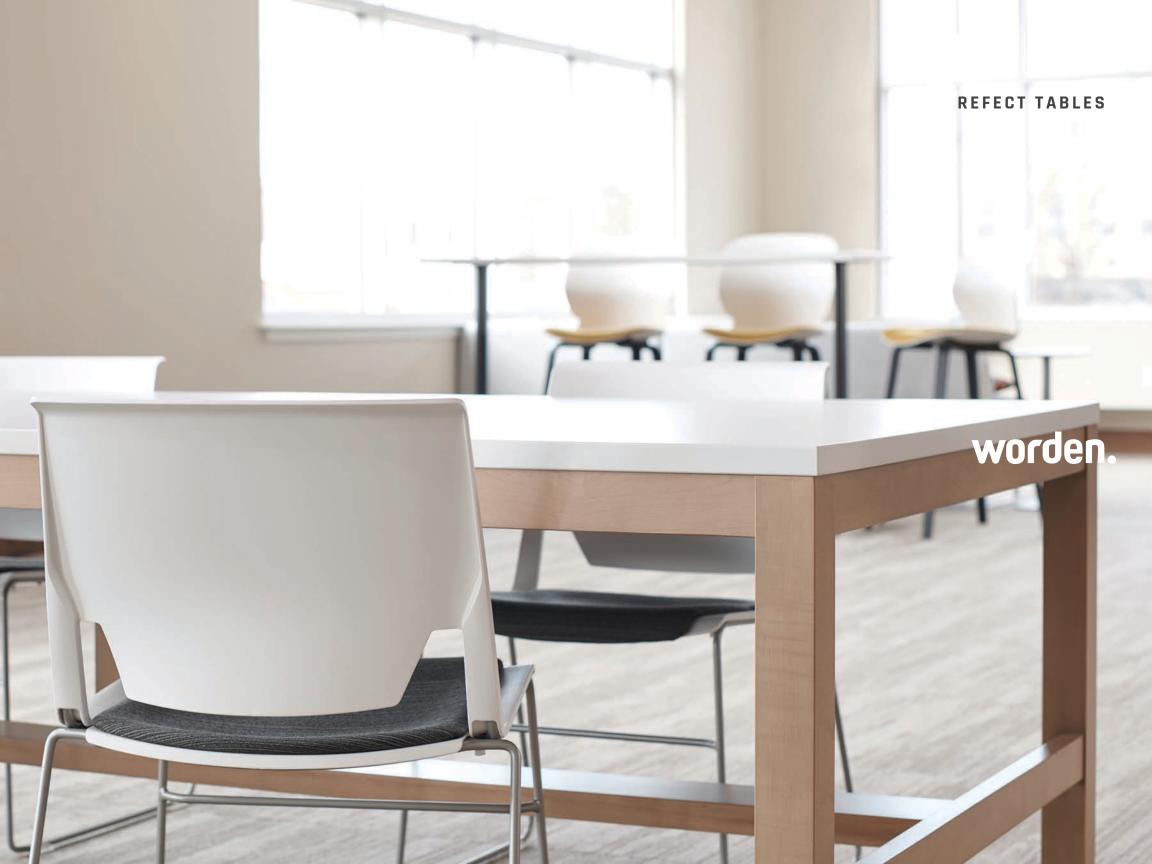

### **OVERVIEW**

### **Key Features**

- Solid wood frame and legs.
- Entire product line is 4-leg style; consistent design language and specification regardless of size.
- Structural bridge standard (veneer and finish to match frame).
- Tops 1.25" Laminate or Veneer with flat edge band.
  - Laminate with 3mm PVC or solid wood edge.
  - Veneer with solid wood edge.
- Adjustable glides standard, locking caster option.

### **Table Frame Styles**

FLUSH FRAME TABLE

Top visually flush to frame.

INSET FRAME TABLE

Top extends from frame
6" (ends), 3" (sides).