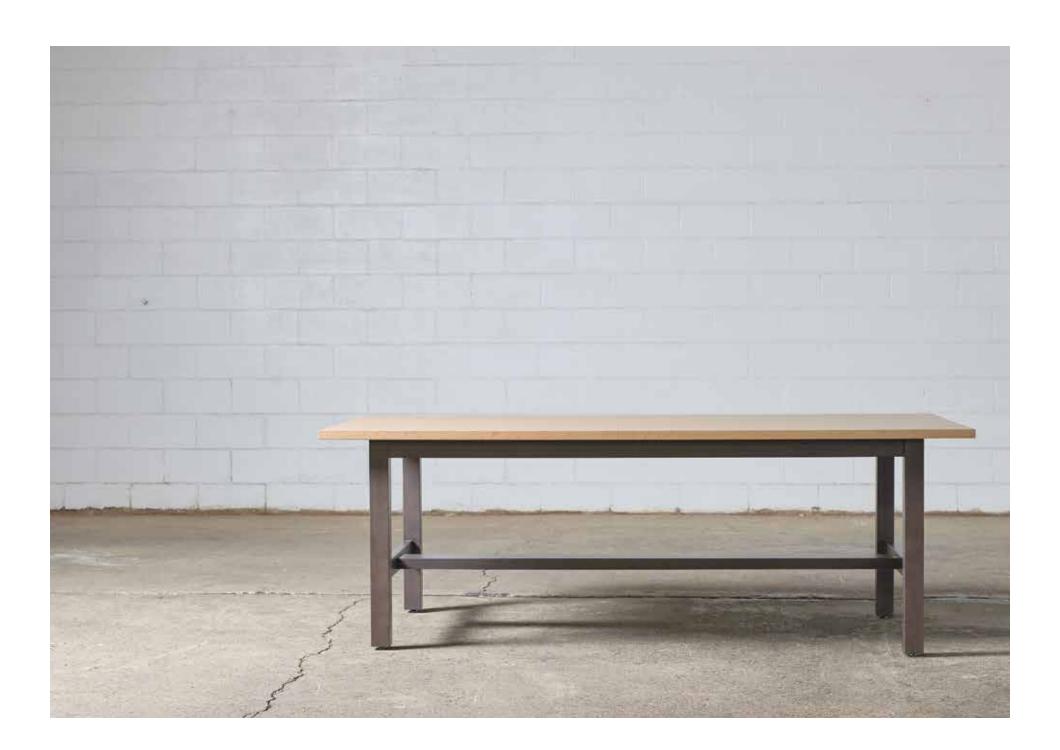

### **Table Frame Styles**

FLUSH FRAME TABLE

Top visually flush to frame.

INSET FRAME TABLE

Top extends from frame
6" (ends), 3" (sides).