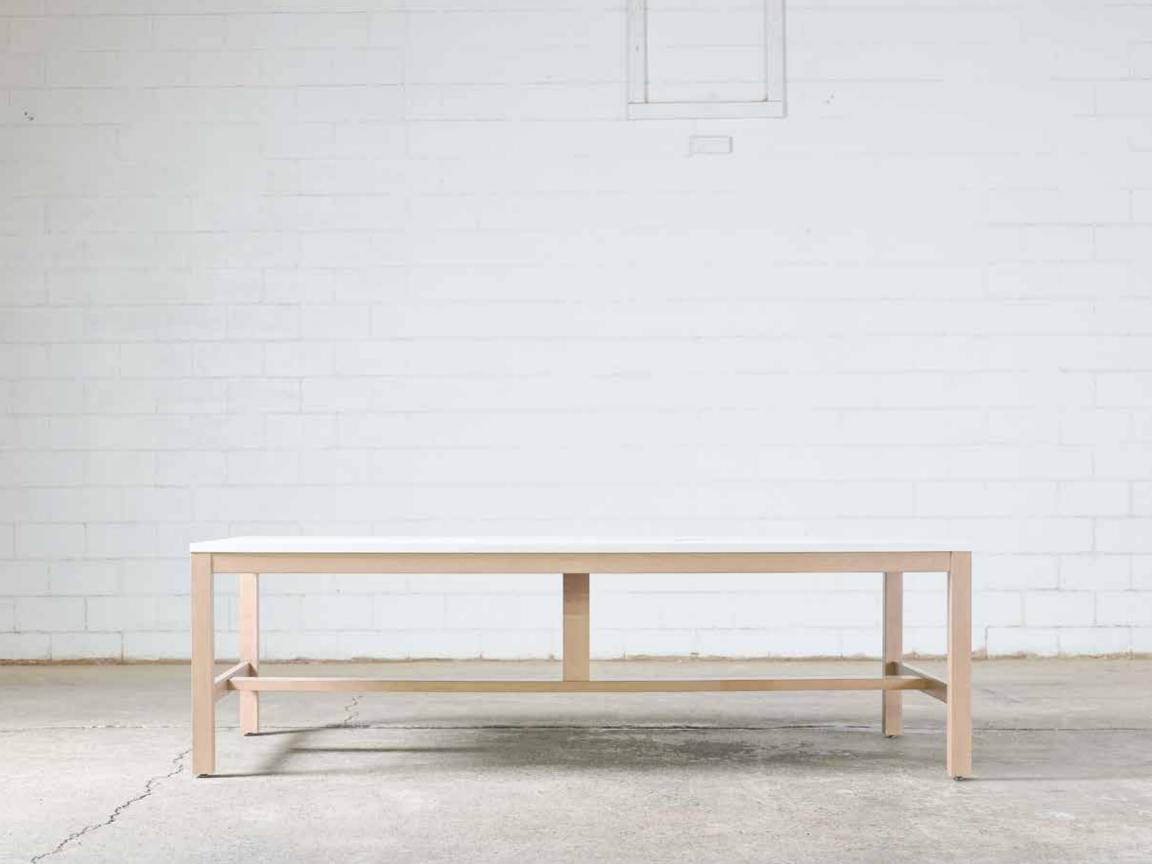

### **OVERVIEW**

### **Key Features**

- Solid wood frame and legs.
- Entire product line is 4-leg style; consistent design language and specification regardless of size.
- Structural bridge standard (veneer and finish to match frame).
- Tops 1.25" Laminate or Veneer with flat edge band.
  - Laminate with 3mm PVC or solid wood edge.
  - Veneer with solid wood edge.
- Adjustable glides standard, locking caster option.

### **Table Frame Styles**

FLUSH FRAME TABLE

Top visually flush to frame.

INSET FRAME TABLE

Top extends from frame
6" (ends), 3" (sides).