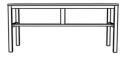

## **FLUSH FRAME TABLES**

## Seated Height (29"h)

36x72 36x84 42x84 42x96 48x96

### **Table Frame Styles**

FLUSH FRAME TABLE

Top visually flush to frame.

INSET FRAME TABLE

Top extends from frame
6" (ends), 3" (sides).