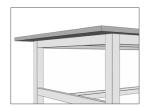

### **Table Frame Styles**

FLUSH FRAME TABLE

Top visually flush to frame.

INSET FRAME TABLE

Top extends from frame
6" (ends), 3" (sides).