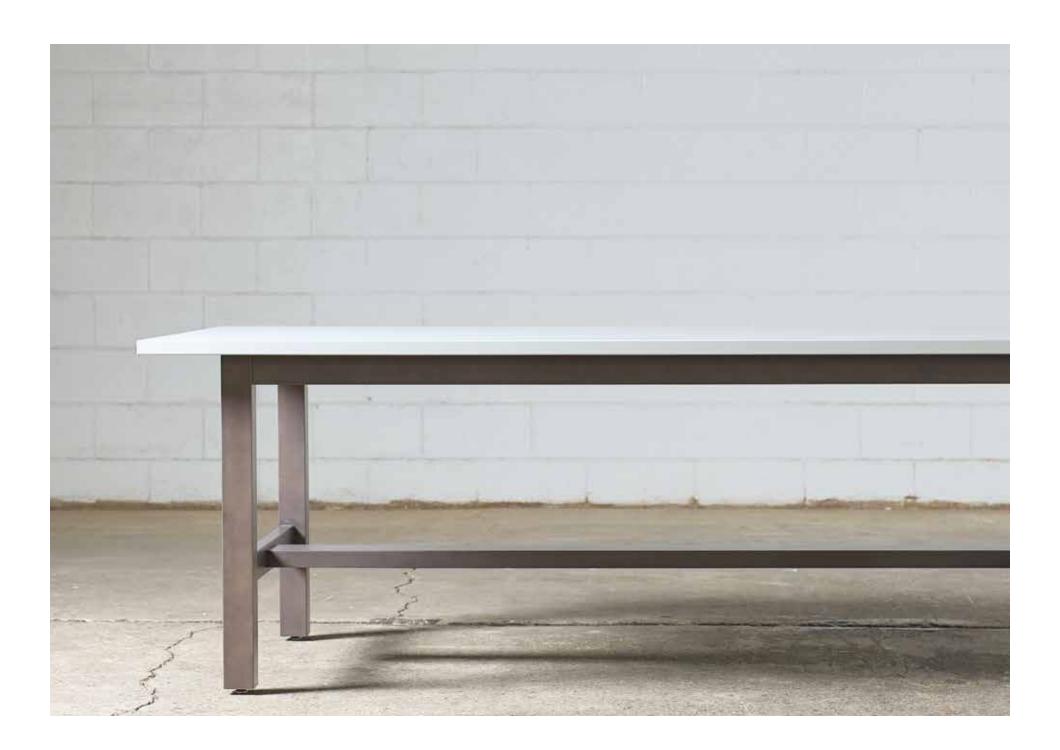

### **Key Features**

- Solid wood frame and legs.
- Entire product line is 4-leg style; consistent design language and specification regardless of size.
- Structural bridge standard (veneer and finish to match frame).
- Tops 1.25" Laminate or Veneer with flat edge band.
  - Laminate with 3mm PVC or solid wood edge.
  - Veneer with solid wood edge.
- Adjustable glides standard, locking caster option.

### **Power Option**

- Flush mount in-surface power unit; (2) AC + (2) USB charging.
  - Tables up to 84" length (1) power unit.
  - Tables greater than 84" length (2) power units.
- "Power" option adds vertical wire shroud to seated height tables (veneer and finish to match frame).
- Optional bridge-to-floor wire manager available.

### **Table Frame Styles**

FLUSH FRAME TABLE

Top visually flush to frame.

INSET FRAME TABLE

Top extends from frame
6" (ends), 3" (sides).