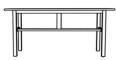

## **FLUSH FRAME TABLES**

## Seated Height (29"h)

36x72 36x84 42x84 42x96 48x96

### **Table Frame Styles**

FLUSH FRAME TABLE

Top visually flush to frame.

INSET FRAME TABLE

Top extends from frame
6" (ends), 3" (sides).