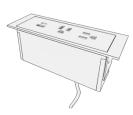

### **Power Option**

- Flush mount in-surface power unit; (2) AC + (2) USB charging.
  - Tables up to 84" length (1) power unit.
  - Tables greater than 84" length (2) power units.
- "Power" option adds vertical wire shroud to seated height tables (veneer and finish to match frame).
- Optional bridge-to-floor wire manager available.

#### Power

- Black
- Storm
- White