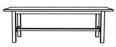

### **INSET FRAME TABLES**

#### Seated Height (29"h)

36x72 36x84 42x84 42x96 48x96 48x108

### **Table Frame Styles**

FLUSH FRAME TABLE

Top visually flush to frame.

INSET FRAME TABLE

Top extends from frame
6" (ends), 3" (sides).