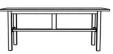

### **INSET FRAME TABLES**

#### Seated Height (29"h)

36x72 36x84 42x84 42x96 48x96 48x108

### **Table Frame Styles**

FLUSH FRAME TABLE

Top visually flush to frame.

INSET FRAME TABLE

Top extends from frame
6" (ends), 3" (sides).