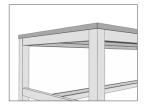

### **Table Frame Styles**

FLUSH FRAME TABLE

Top visually flush to frame.

INSET FRAME TABLE

Top extends from frame
6" (ends), 3" (sides).