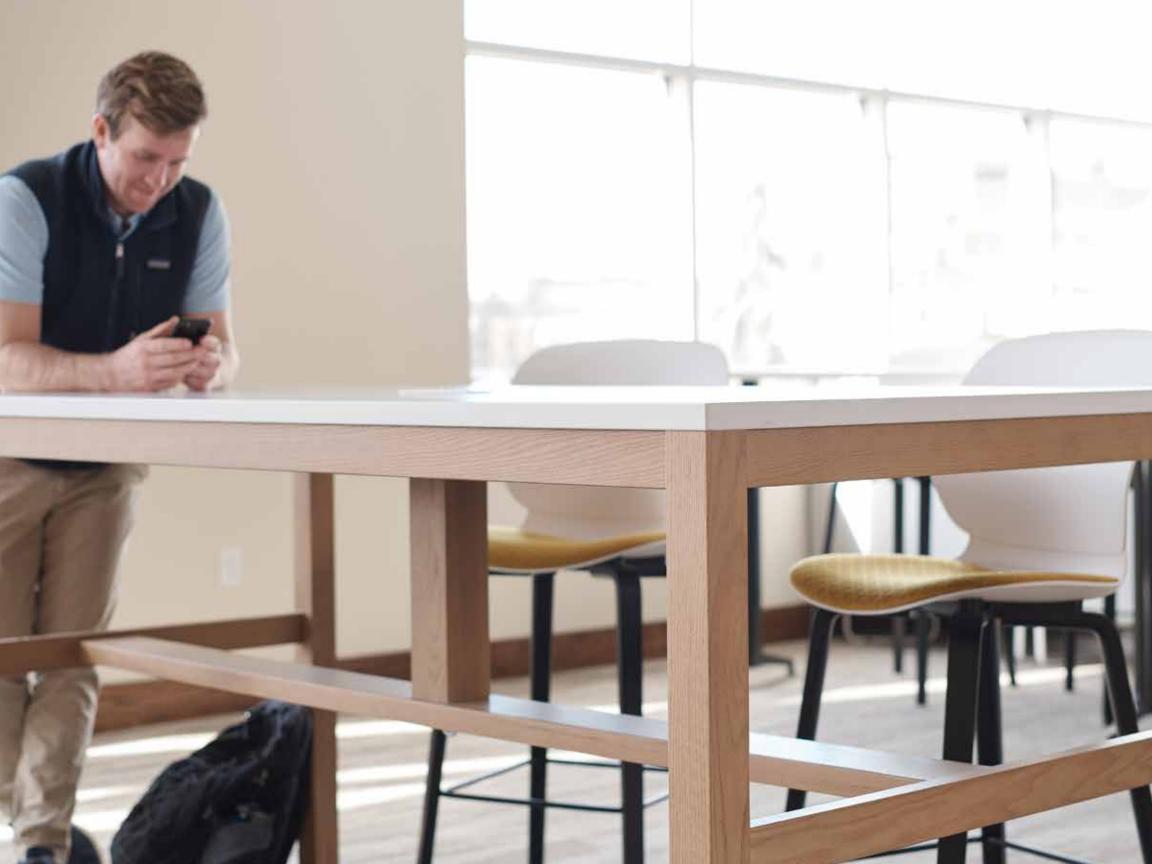

### **Key Features**

- Solid wood frame and legs.
- Entire product line is 4-leg style; consistent design language and specification regardless of size.
- Structural bridge standard (veneer and finish to match frame).
- Tops 1.25" Laminate or Veneer with flat edge band.
  - Laminate with 3mm PVC or solid wood edge.
  - Veneer with solid wood edge.
- Adjustable glides standard, locking caster option.

### **Table Frame Styles**

FLUSH FRAME TABLE

Top visually flush to frame.

INSET FRAME TABLE

Top extends from frame
6" (ends), 3" (sides).