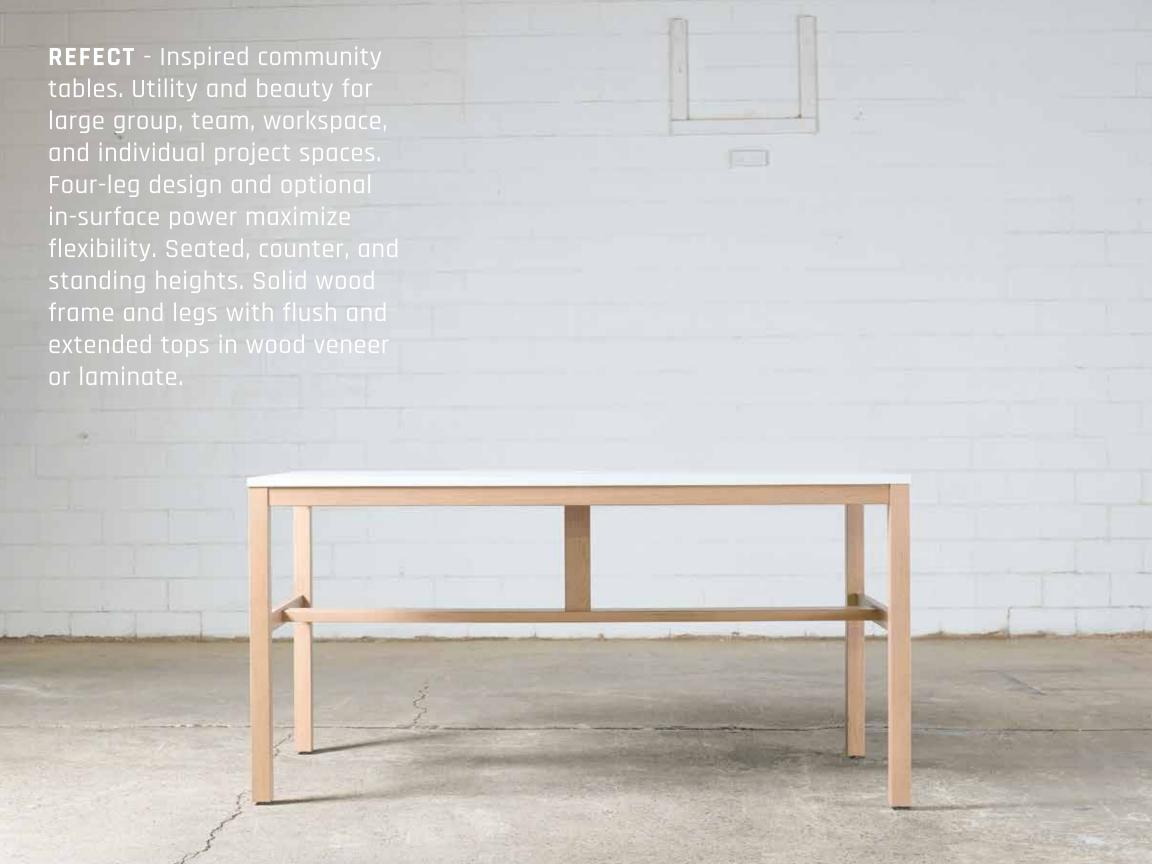

### **OVERVIEW**

### **Key Features**

- Solid wood frame and legs.
- Entire product line is 4-leg style; consistent design language and specification regardless of size.
- Structural bridge standard (veneer and finish to match frame).
- Tops 1.25" Laminate or Veneer with flat edge band.
  - Laminate with 3mm PVC or solid wood edge.
  - Veneer with solid wood edge.
- Adjustable glides standard, locking caster option.

### **Table Frame Styles**

FLUSH FRAME TABLE

Top visually flush to frame.

INSET FRAME TABLE

Top extends from frame
6" (ends), 3" (sides).