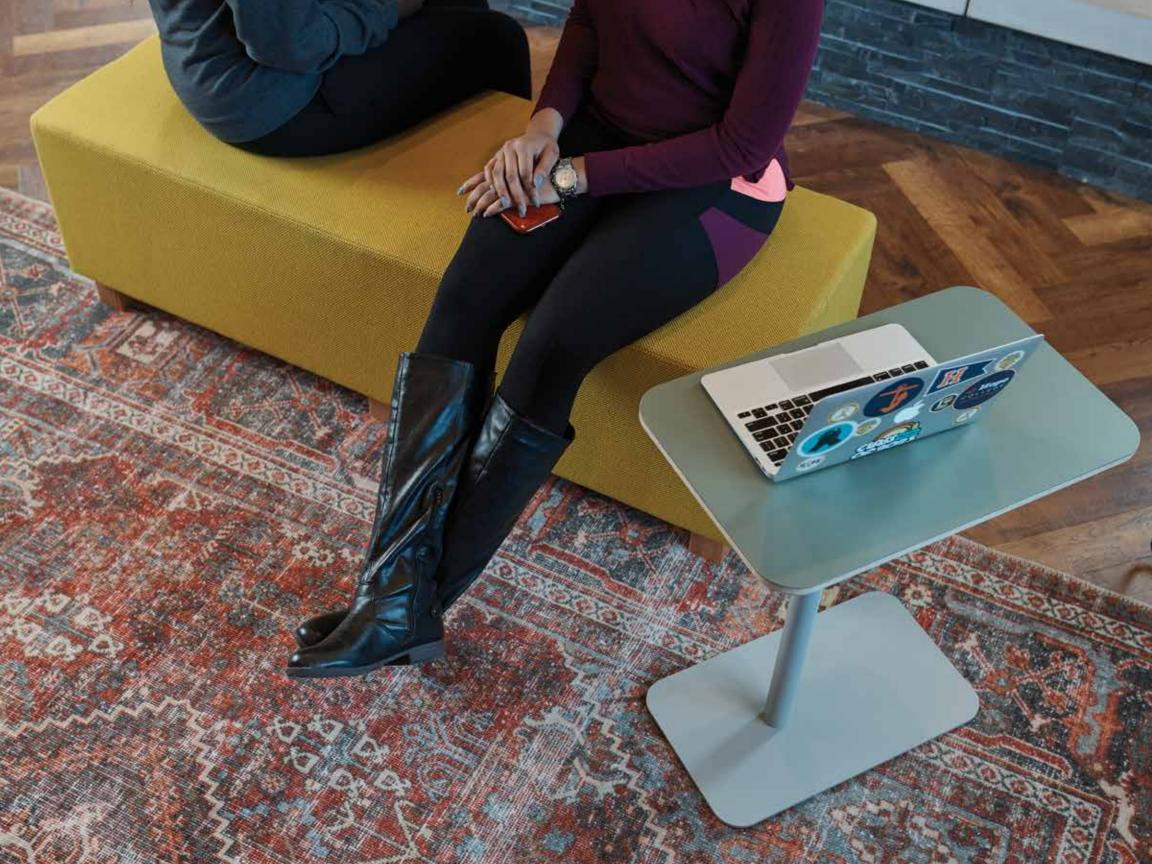

## Stable, Usefully-Sized Design

Grab your Macbook, and get to it.

Share a whole Starbucks Traveler.

Capture some great ideas in your Moleskine.

#### **Key Features**

- Thoughtful, highly-stable laptop/personal work table with premium, elevated surface materials.
- Available models 25" fixed height or 20"–27" adjustable height.
- Adjustable height table operates without levers or controls just lift or depress the height-adjustable surface to the perfect height.
- Steel plate base provides stability and durability.