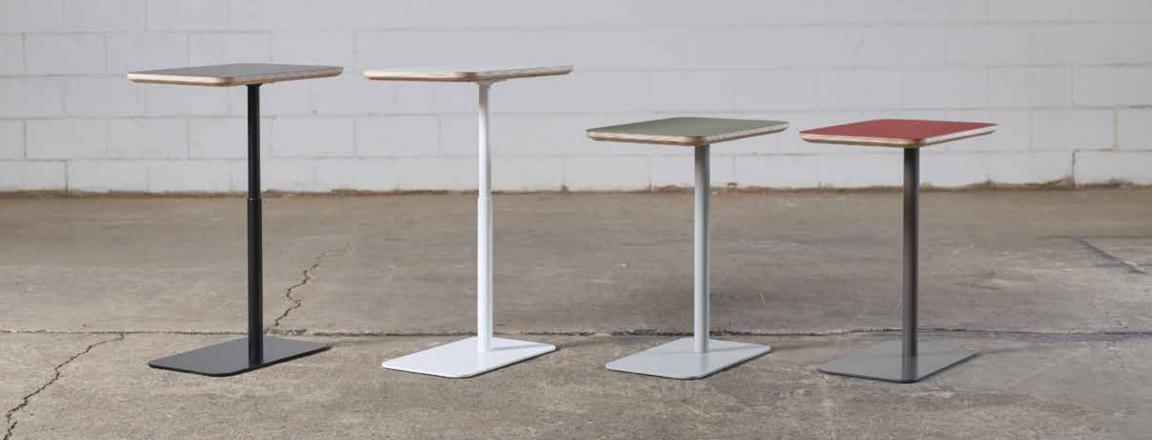

# Fixed Height Table

25"H

# Adjustable Height Table

20" - 27"H

#### Powder Coat Finish

- Chalk
- Cloud
- Dusk
- Flax
- Pitch
- Shadow

Bases – Adjustable Height

#### Powder Coat Finish

- Chalk
- Cloud
- Pitch