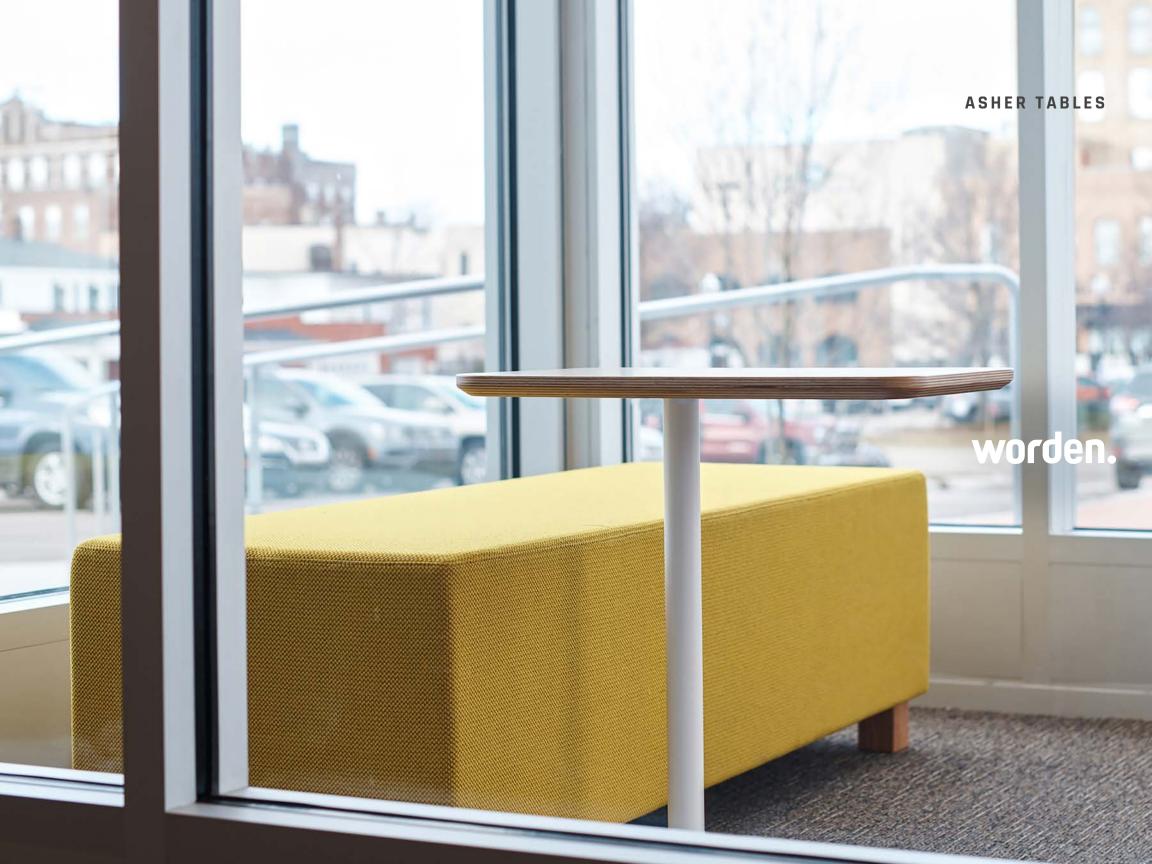

ASHER - A more personal, personal table. Ready for working (or reading, or eating, or whatever) almost anywhere. Simply lift or depress Asher's height-adjustable surface to set a height that's just right for you. Available fixed height model. Top in exposed edge Baltic birch with Ash veneer, Forbo linoleum, or laminate.

#### **Key Features**

- Thoughtful, highly-stable laptop/personal work table with premium, elevated surface materials.
- Available models 25" fixed height or 20"–27" adjustable height.
- Adjustable height table operates without levers or controls just lift or depress the height-adjustable surface to the perfect height.
- Steel plate base provides stability and durability.