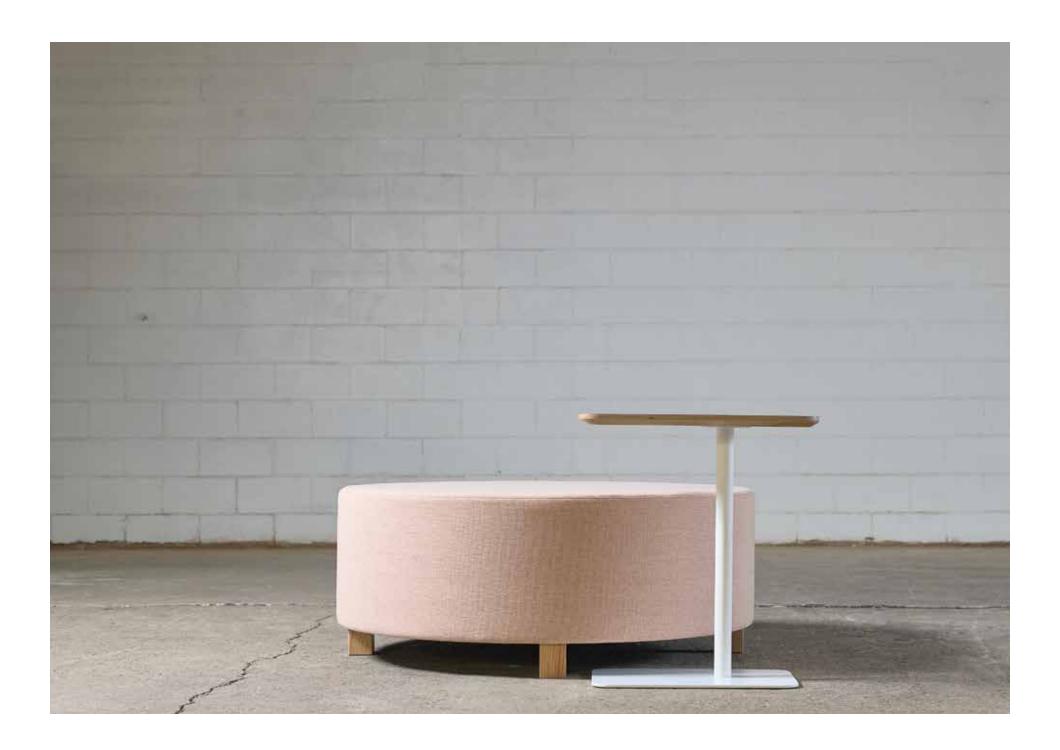

ASHER - A more personal, personal table. Ready for working (or reading, or eating, or whatever) almost anywhere. Simply lift or depress Asher's height-adjustable surface to set a height that's just right for you. Available fixed height model. Top in exposed edge Baltic birch with Ash veneer, Forbo linoleum, or laminate.

#### **Key Features**

- Thoughtful, highly-stable laptop/personal work table with premium, elevated surface materials.
- Available models 25" fixed height or 20"–27" adjustable height.
- Adjustable height table operates without levers or controls just lift or depress the height-adjustable surface to the perfect height.
- Steel plate base provides stability and durability.

## Stable, Usefully-Sized Design

Grab your Macbook, and get to it.

Share a whole Starbucks Traveler.

Capture some great ideas in your Moleskine.