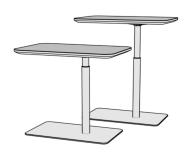

ASHER - A more personal, personal table. Ready for working (or reading, or eating, or whatever) almost anywhere. Simply lift or depress Asher's height-adjustable surface to set a height that's just right for you. Available fixed height model. Top in exposed edge Baltic birch with Ash veneer, Forbo linoleum, or laminate.











## STATEMENT OF LINE

# Fixed Height Table

25"H



# Adjustable Height Table

20" - 27"H



## STANDARD SURFACE MATERIALS + FINISHES

## Tops

Ash Veneer + Exposed Baltic Birch Edge

Clear

Forbo Linoleum + Exposed Baltic Birch Edge

- Ash
- Nero
- Olive
- Salsa
- Smokey Blue

Laminate + Exposed Baltic Birch Edge

Solid

- Black
- Folkstone
- Storm
- White

Woodgrain

- Aged Ash
- Black Riftwood
- Planked Coffee Oak
- Planked Raw Oak
- Planked Urban Oak
- Smokey Brown Pear
- White Twill

Bases – Fixed Height

#### Powder Coat Finish

- Chalk
- Cloud
- Dusk
- Flax
- Pitch
- Shadow

Bases – Adjustable Height

#### Powder Coat Finish

- Chalk
- Cloud
- Pitch

## OVERVIEW

#### **Key Features**

- Thoughtful, highly-stable laptop/personal work table with premium, elevated surface materials.
- Available models 25" fixed height or 20"–27" adjustable height.
- Adjustable height table