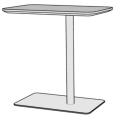

ASHER - A more personal, personal table. Ready for working (or reading, or eating, or whatever) almost anywhere. Simply lift or depress Asher's height-adjustable surface to set a height that's just right for you. Available fixed height model. Top in exposed edge Baltic birch with Ash veneer, Forbo linoleum, or laminate.











## STATEMENT OF LINE

# Fixed Height Table

25"H



# Adjustable Height Table

20" - 27"H



## STANDARD SURFACE MATERIALS + FINISHES

## Tops

Ash Veneer + Exposed Baltic Birch Edge

Clear

Forbo Linoleum + Exposed Baltic Birch Edge

- Ash
- Nero
- Olive
- Salsa
- Smokey Blue

Laminate + Exposed Baltic Birch Edge

Solid

- Black
- Folkstone
- Storm
- White

Woodgrain

- Aged Ash
- Black Riftwood
- Planked Coffee Oak
- Planked Raw Oak
- Planked Urban Oak
- Smokey Brown Pear
- White Twill

Bases – Fixed Height

#### Powder Coat Finish

- Chalk
- Cloud
- Dusk
- Flax
- Pitch
- Shadow

Bases – Adjustable Height

#### Powder Coat Finish

- Chalk
- Cloud
- Pitch

## OVERVIEW

#### **Key Features**

- Thoughtful, highly-stable laptop/personal work table with premium, elevated surface materials.
- Available models 25" fixed height or 20"–27" adju