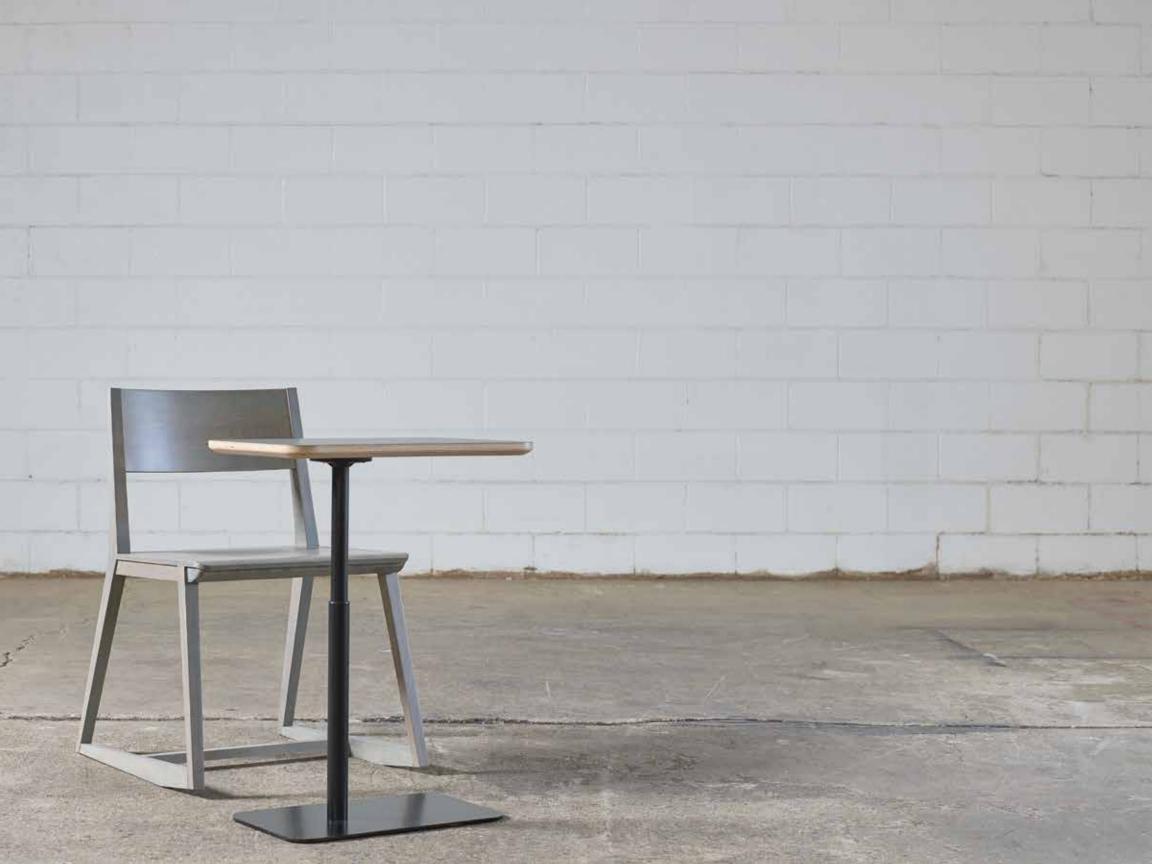

ASHER - A more personal, personal table. Ready for working (or reading, or eating, or whatever) almost anywhere. Simply lift or depress Asher's height-adjustable surface to set a height that's just right for you. Available fixed height model. Top in exposed edge Baltic birch with Ash veneer, Forbo linoleum, or laminate.

#### **Key Features**

- Thoughtful, highly-stable laptop/personal work table with premium, elevated surface materials.
- Available models 25" fixed height or 20"–27" adjustable height.
- Adjustable height table operates without levers or controls just lift or depress the height-adjustable surface to the perfect height.
- Steel plate base provides stability and durability.

## Stable, Usefully-Sized Design

Grab your Macbook, and get to it.

Share a whole Starbucks Traveler.

Capture some great ideas in your Moleskine.