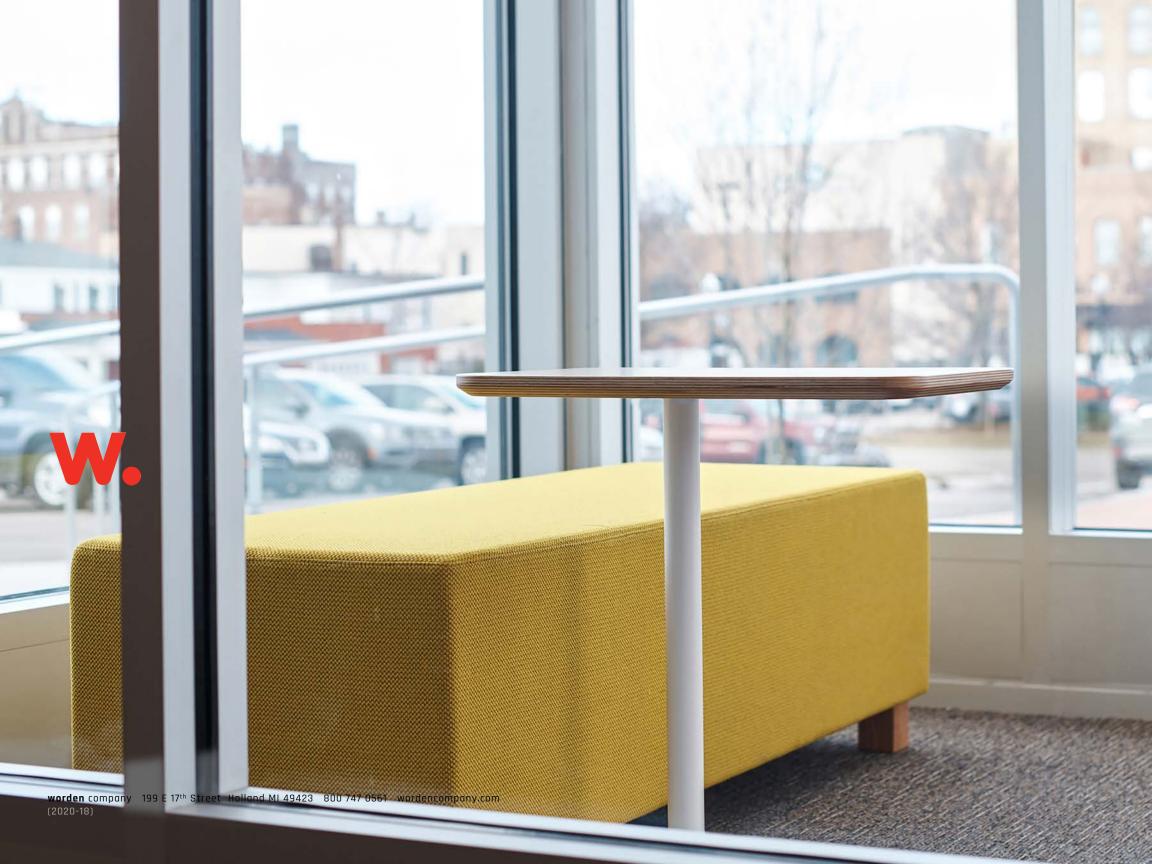

ASHER - A more personal, personal table. Ready for working (or reading, or eating, or whatever) almost anywhere. Simply lift or depress Asher's height-adjustable surface to set a height that's just right for you. Available fixed height model. Top in exposed edge Baltic birch with Ash veneer, Forbo linoleum, or laminate.

#### **Key Features**

- Thoughtful, highly-stable laptop/personal work table with premium, elevated surface materials.
- Available models 25" fixed height or 20"–27" adjustable height.
- Adjustable height table operates without levers or controls just lift or depress the height-adjustable surface to the perfect height.
- Steel plate base provides stability and durability.

## Stable, Usefully-Sized Design

Grab your Macbook, and get to it.

Share a whole Starbucks Traveler.

Capture some great ideas in your Moleskine.