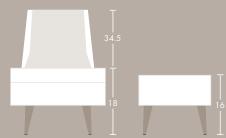

## FRONT VIEW

## FRONT VIEW

Optional front casters and back handle enhance flexibility.

The versatility of Geo provides **virtually limitless** ways to mix and match lounge seating. Straight lines, S-shapes, **and** arcs of any length can be created **by configuring round and square seating with round and square** connector tables.