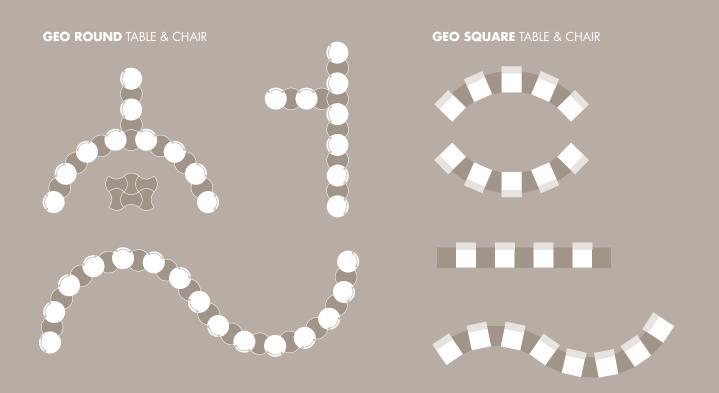

## GEO ROUND TABLE & CHAIR

## GEO SQUARE TABLE & CHAIR

OP VIEW

## FRONT VIEW

Optional front casters and back handle enhance flexibility.

The versatility of Geo provides **virtually limitless** ways to mix and match lounge seating. Straight lines, S-shapes, **and** arcs of any length can be created **by configuring round and square seating with round and square** connector tables.