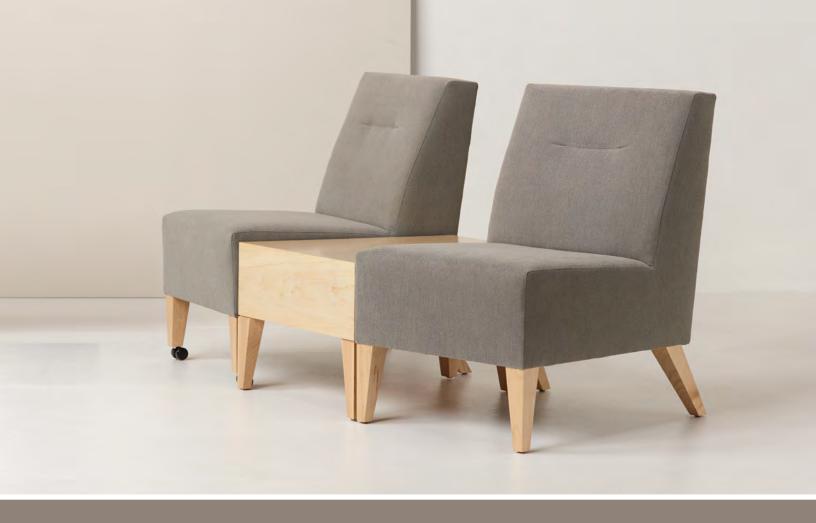

**GEO TABLES** 

a uu

Geo. Simple shapes that fit together naturally. Uncomplicated forms with a crisp, yet relaxed feel.

Connector table option for multiple configurations.

## FRONT VIEW

Optional front casters and back handle enhance flexibility.

The versatility of Geo provides **virtually limitless** ways to mix and match lounge seating. Straight lines, S-shapes, **and** arcs of any length can be created **by configuring round and square seating with round and square** connector tables.

- Solid wood legs with casters available as option for front legs
- Table available in veneer and laminate
- Furniture connector option is available for ganging furniture together

worden company 199 E 17th Street Holland MI 49423 800 748 0561 wordencompany.com (2020-27)