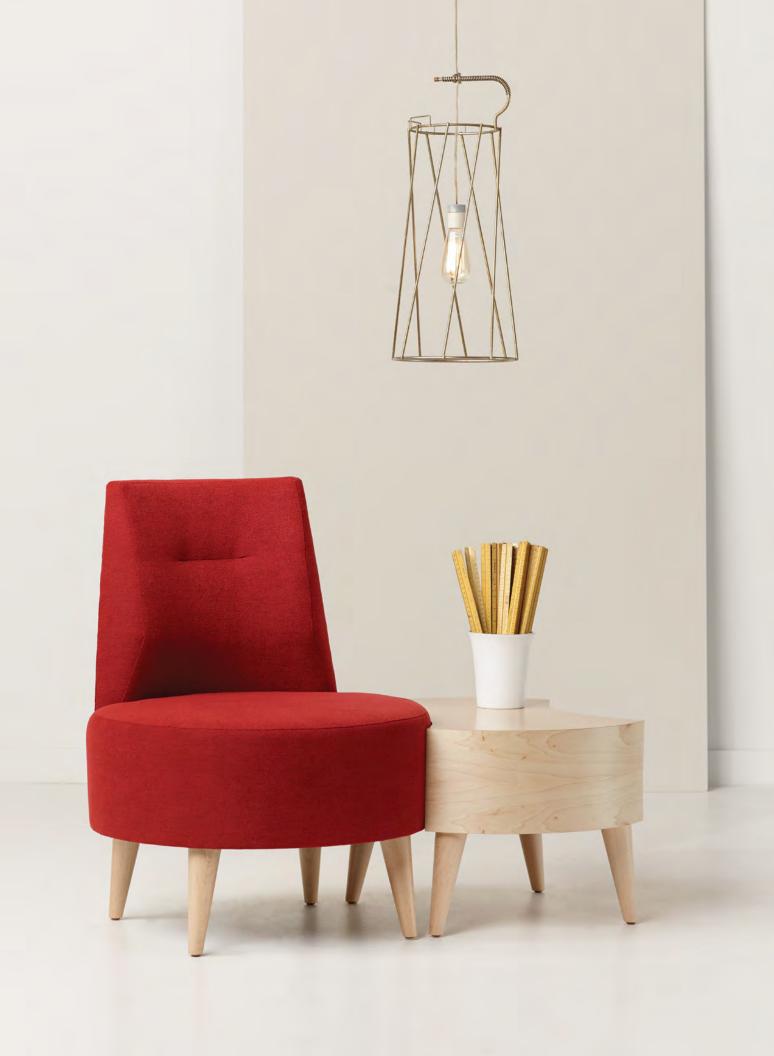

**GEO TABLES** 

a uu

Geo. Simple shapes that fit together naturally. Uncomplicated forms with a crisp, yet relaxed feel.

Connector table option for multiple configurations.

## FRONT VIEW

Optional front casters and back handle enhance flexibility.

The versatility of Geo provides **virtually limitless** ways to mix and match lounge seating. Straight lines, S-shapes, **and** arcs of any length can be created **by configuring round and square seating with round and square** connector tables.

- Solid wood legs with casters available as option for front legs
- Table available in veneer and laminate
- Furniture connector option is available for ganging furniture together

worden company 199 E 17th Street Holland MI 49423 800 748 0561 wordencompany.com (2020-27)