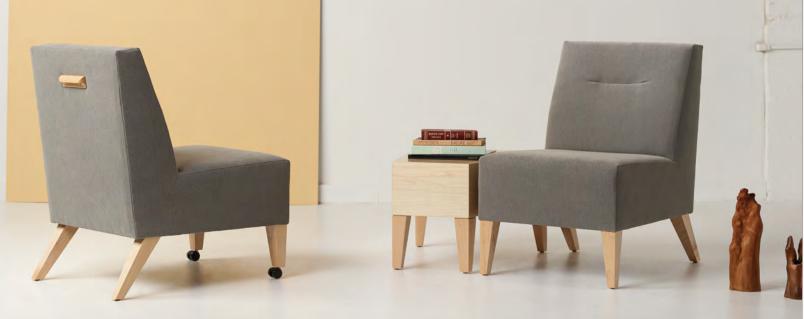

## FRONT VIEW

Optional front casters and back handle enhance flexibility.

The versatility of Geo provides **virtually limitless** ways to mix and match lounge seating. Straight lines, S-shapes, **and** arcs of any length can be created **by configuring round and square seating with round and square** connector tables.

- Solid wood legs with casters available as option for front legs
- Table available in veneer and laminate
- Furniture connector option is available for ganging furniture together

worden company 199 E 17th Street Holland MI 49423 800 748 0561 wordencompany.com (2020-27)