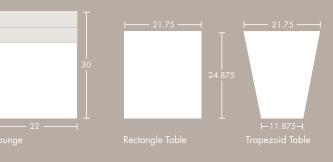

## GEO SQUARE TABLE & CHAIR

OP VIEW

## FRONT VIEW

Optional front casters and back handle enhance flexibility.

The versatility of Geo provides **virtually limitless** ways to mix and match lounge seating. Straight lines, S-shapes, **and** arcs of any length can be created **by configuring round and square seating with round and square** connector tables.