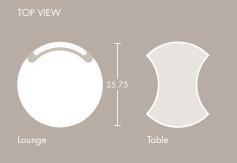

**GEO TABLES** 

a uu





Geo. Simple shapes that fit together naturally. Uncomplicated forms with a crisp, yet relaxed feel.





Connector table option for multiple configurations.



## GEO ROUND TABLE & CHAIR



## FRONT VIEW



## GEO SQUARE TABLE & CHAIR

OP VIEW



## FRONT VIEW







Optional front casters and back handle enhance flexibility.

The versatility of Geo provides **virtually limitless** ways to mix and match lounge seating. Straight lines, S-shapes, **and** arcs of any length can be created **by configuring round and square seating with round and square** connector tables.



- Solid wood legs with casters available as option for front legs
- Table available in veneer and laminate
- Furniture connector option is available for ganging furniture together



worden company 199 E 17th Street Holland MI 49423 800 748 0561 wordencompany.com (2020-27)

Geo Design by Thomas J Newhouse