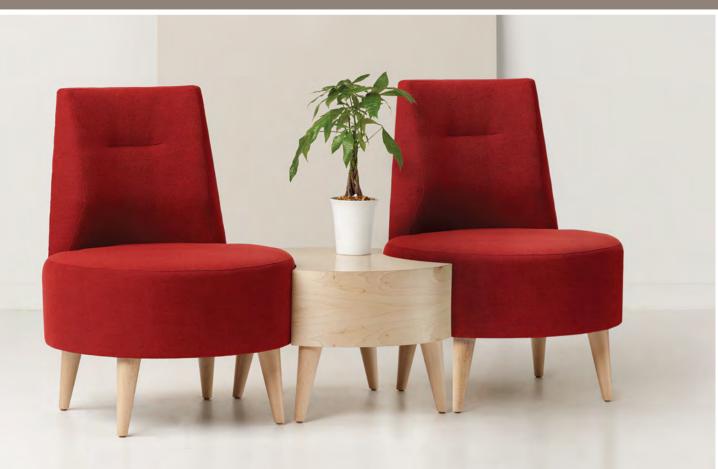

**GEO TABLES** 

a uu

Geo. Simple shapes that fit together naturally. Uncomplicated forms with a crisp, yet relaxed feel.

Connector table option for multiple configurations.

## FRONT VIEW

Optional front casters and back handle enhance flexibility.

The versatility of Geo provides **virtually limitless** ways to mix and match lounge seating. Straight lines, S-shapes, **and** arcs of any length can be created **by configuring round and square seating with round and square** connector tables.

- Solid wood legs with casters available as option for front legs
- Table available in veneer and laminate
- Furniture connector option is available for ganging furniture together

worden company 199 E 17th Street Holland MI 49423 800 748 0561 wordencompany.com (2020-27)